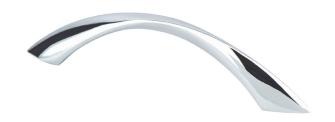

## 9410-1026-P

Contemporary Advantage Five 96mm CC Polished Chrome Twisted Arch Pull

## **Product Specifications**

| Collection       | CONTEMPORARY ADVANTAGE FIVE | Length                                                      | 5 1/16in.                       |
|------------------|-----------------------------|-------------------------------------------------------------|---------------------------------|
| Product Type     | PULL                        | Width                                                       | ¼in.                            |
| Finish           | POLISHED CHROME             | Height/<br>Projection                                       | 1 1/16in.                       |
| Material         | ZINC                        | Base                                                        | ³⁄₄in.                          |
| Center to Center | 96mm                        | Тар                                                         | 8-32 Comes with two 1in. screws |
|                  |                             | All dimensions listed in inches unless otherwise specified. |                                 |