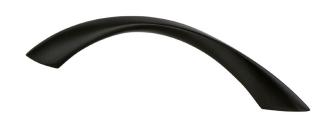

## 9411-1055-P

Contemporary Advantage Five 96mm CC Matte Black Twisted Arch Pull

## **Product Specifications**

| Collection       | CONTEMPORARY ADVANTAGE FIVE | Length                                                      | 5 1/16in.                       |
|------------------|-----------------------------|-------------------------------------------------------------|---------------------------------|
| Product Type     | PULL                        | Width                                                       | ¼in.                            |
| Finish           | MATTE BLACK                 | Height/<br>Projection                                       | 1 ½sin.                         |
| Material         | ZINC                        | Base                                                        | ³⁄₄in.                          |
| Center to Center | 96mm                        | Тар                                                         | 8-32 Comes with two 1in. screws |
|                  |                             | All dimensions listed in inches unless otherwise specified. |                                 |