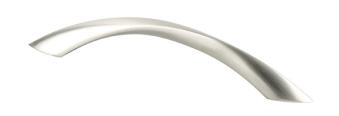

## 9412-1BPN-P

Contemporary Advantage Five 128mm CC Brushed Nickel Twisted Arch Pull

## **Product Specifications**

| Collection       | CONTEMPORARY ADVANTAGE FIVE | Length                                                      | 6 %sin.                         |
|------------------|-----------------------------|-------------------------------------------------------------|---------------------------------|
| Product Type     | PULL                        | Width                                                       | 5∕16 <b>in.</b>                 |
| Finish           | BRUSHED NICKEL              | Height/<br>Projection                                       | 1 ¾ sin.                        |
| Material         | ZINC                        | Base                                                        | 1in.                            |
| Center to Center | 128mm                       | Тар                                                         | 8-32 Comes with two 1in. screws |
|                  |                             | All dimensions listed in inches unless otherwise specified. |                                 |