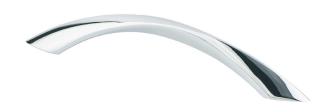

## Berenson Hardware Product Specification Sheet

9413-1026-P

Contemporary Advantage Five 128mm CC Polished Chrome Twisted Arch Pull