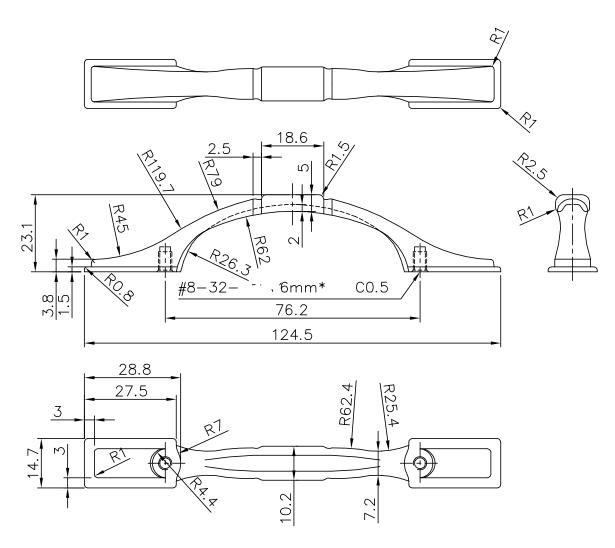

| PART NO.                  | MATERIAL                          | DATE                                                                                         |
|---------------------------|-----------------------------------|----------------------------------------------------------------------------------------------|
| 9342-10VB-P               | ZINC                              | 01-23-2020                                                                                   |
| COLLECTION                | DESCRIPTION                       | PROPRIETARY AND CONFIDENTIAL                                                                 |
| TRADITIONAL ADVANTAGE ONE | TRADITIONAL ADVANTAGE ONE 3IN.    | THE INFORMATION CONTAINED IN DRAWING IS THE SOLE PROPERTY                                    |
| UNIT OF MEASURE           | CC VERONA BRONZE SQUARED END PULL | BERENSON CORP. ANY REPRODUC<br>IN PART OR AS A WHOLE WITHOUT<br>WRITTEN PERMISSION OF BERENS |