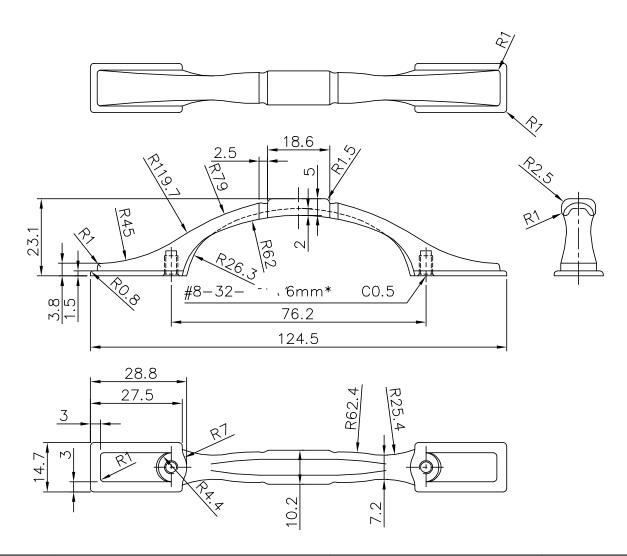

| - | PART NO.<br><b>9343-10WN-P</b>        | MATERIAL<br>ZINC                                      |
|---|---------------------------------------|-------------------------------------------------------|
|   | COLLECTION  TRADITIONAL ADVANTAGE ONE | DESCRIPTION  TRADITIONAL AD  CC WEATHERED N  END PULL |
|   | UNIT OF MEASURE                       |                                                       |

**MILLIMETERS** 

MATERIAL DATE
ZINC 01-23-2020

TRADITIONAL ADVANTAGE ONE 3IN. CC WEATHERED NICKEL SQUARED END PULL

PROPRIETARY AND CONFIDENTIAL

THE INFORMATION CONTAINED IN THIS DRAWING IS THE SOLE PROPERTY OF BERENSON CORP. ANY REPRODUCTION IN PART OR AS A WHOLE WITHOUT THE WRITTEN PERMISSION OF BERENSON CORP IS PROHIBITED.