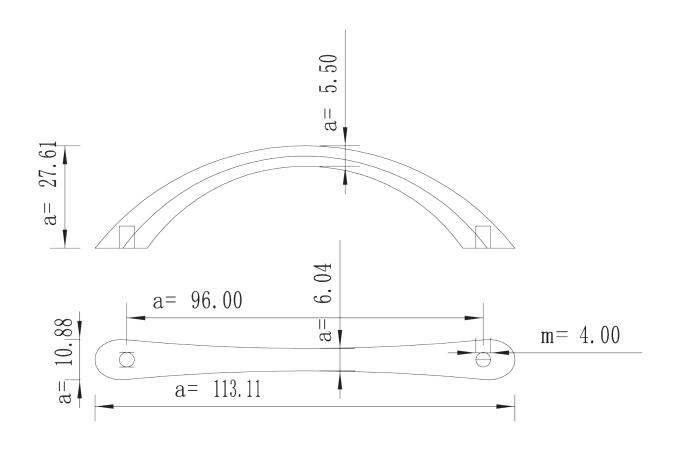

| a=<br>_ | 27.61 |  |
|---------|-------|--|
|         |       |  |

| PART NO.               | ١ |
|------------------------|---|
| 9420-4055-P            | P |
| COLLECTION             |   |
| CONTEMPORARY ADVANTAGE |   |
| FOUR                   | 9 |
| UNIT OF MEASURE        |   |
| MILLIMETERS            |   |

| MATERIAL |  |
|----------|--|
| ALUMINUM |  |

DESCRIPTION

CONTEMPORARY ADVANTAGE FOUR

96MM CC MATTE BLACK TAPERED
ARCH PULL

DATE

01-23-2020

PROPRIETARY AND CONFIDENTIAL

THE INFORMATION CONTAINED IN THIS DRAWING IS THE SOLE PROPERTY OF BERENSON CORP. ANY REPRODUCTION IN PART OR AS A WHOLE WITHOUT THE WRITTEN PERMISSION OF BERENSON CORP IS PROHIBITED.