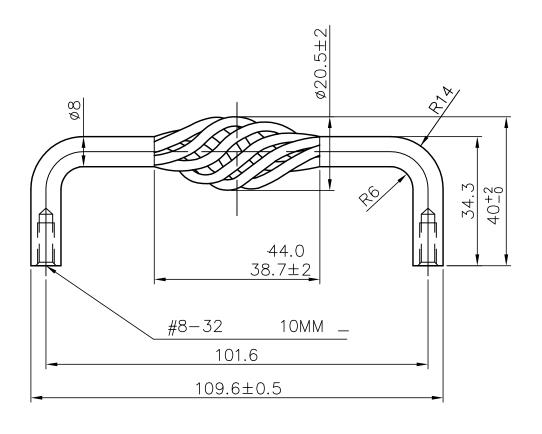

| PART NO.<br><b>9960-2AP-P</b> | MATERIAL STEEL             | DATE <b>07-18-2018</b>                                                                                               | <b>≥</b> Berenson                                                           |
|-------------------------------|----------------------------|----------------------------------------------------------------------------------------------------------------------|-----------------------------------------------------------------------------|
| COLLECTION PROVENCE           | PROVENCE 4 INCH CC ANTIQUE | PROPRIETARY AND CONFIDENTIAL THE INFORMATION CONTAINED IN THIS DRAWING IS THE SOLE PROPERTY OF                       | 2495 Main Street, Suite 111   Buffalo, NY                                   |
| UNIT OF MEASURE MILLIMETERS   | PEWTER PULL                | BERENSON CORP. ANY REPRODUCTION IN PART OR AS A WHOLE WITHOUT THE WRITTEN PERMISSION OF BERENSON CORP IS PROHIBITED. | Phone: 800.333.0578   Fax: 716.833.2402<br>Email: Info@BerensonHardware.com |