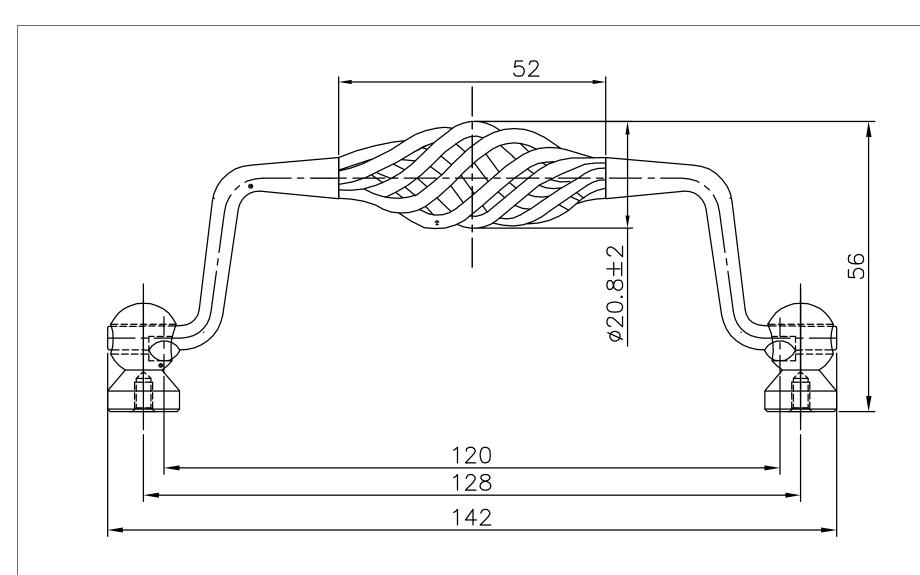

| PART NO.<br>9961-2AP-P               | MATERIAL STEEL            | DATE<br>07-18-2018                                                                                                             | <b>Berenson</b>                                                             |
|--------------------------------------|---------------------------|--------------------------------------------------------------------------------------------------------------------------------|-----------------------------------------------------------------------------|
| COLLECTION PROVENCE                  | PROVENCE 128MM CC ANTIQUE | PROPRIETARY AND CONFIDENTIAL THE INFORMATION CONTAINED IN THIS DRAWING IS THE SOLE PROPERTY OF BERENSON CORP. ANY REPRODUCTION | 2495 Main Street, Suite 111   Buffalo, NY                                   |
| UNIT OF MEASURE MILLIMETERS (INCHES) | PEWTER BAIL PULL          | IN PART OR AS A WHOLE WITHOUT THE WRITTEN PERMISSION OF BERENSON CORP IS PROHIBITED.                                           | Phone: 800.333.0578   Fax: 716.833.2402<br>Email: Info@BerensonHardware.com |