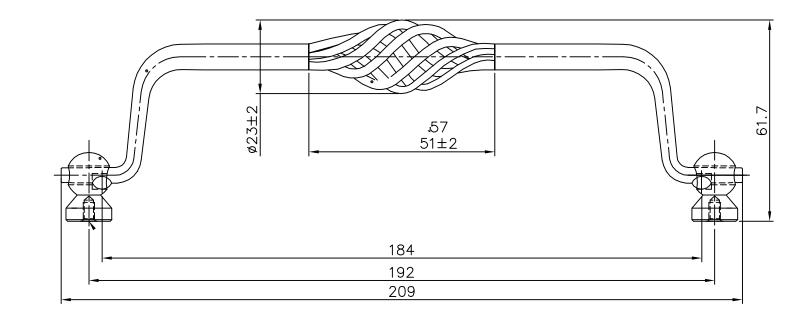

| PART NO.<br><b>9962-2AP-P</b>  | MATERIAL<br>STEEL                             | DATE<br><b>07-18-2018</b>                                                                                                                                                                                                             | 2495 Main Street, Suite 2<br>Phone: 800.333.0578   Fa<br>Email: Info@BerensonH |
|--------------------------------|-----------------------------------------------|---------------------------------------------------------------------------------------------------------------------------------------------------------------------------------------------------------------------------------------|--------------------------------------------------------------------------------|
| COLLECTION<br>PROVENCE         | DESCRIPTION<br>PROVENCE 192MM CC ANTIQUE PEW- | PROPRIETARY AND CONFIDENTIAL<br>THE INFORMATION CONTAINED IN THIS<br>DRAWING IS THE SOLE PROPERTY OF<br>BERENSON CORP. ANY REPRODUCTION<br>IN PART OR AS A WHOLE WITHOUT THE<br>WRITTEN PERMISSION OF BERENSON<br>CORP IS PROHIBITED. |                                                                                |
| UNIT OF MEASURE<br>MILLIMETERS | TER BAIL PULL                                 |                                                                                                                                                                                                                                       |                                                                                |