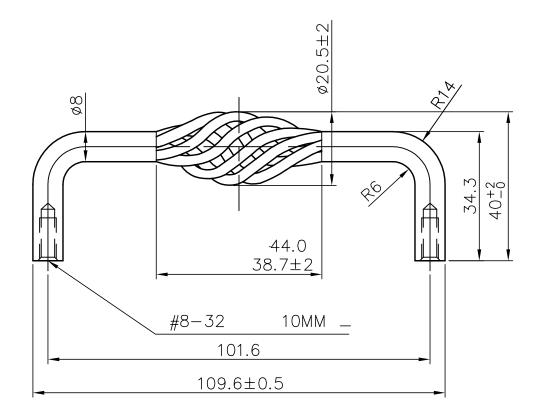

| PART NO.<br><b>9980-255-P</b>  | MATERIAL<br>STEEL                            | DATE<br><b>07-18-2018</b>                                                                                                                                                                                                             | Berenson.                                                                                                                |
|--------------------------------|----------------------------------------------|---------------------------------------------------------------------------------------------------------------------------------------------------------------------------------------------------------------------------------------|--------------------------------------------------------------------------------------------------------------------------|
| COLLECTION<br>PROVENCE         | DESCRIPTION<br>PROVENCE 4 INCH CC BLACK PULL | PROPRIETARY AND CONFIDENTIAL<br>THE INFORMATION CONTAINED IN THIS<br>DRAWING IS THE SOLE PROPERTY OF<br>BERENSON CORP. ANY REPRODUCTION<br>IN PART OR AS A WHOLE WITHOUT THE<br>WRITTEN PERMISSION OF BERENSON<br>CORP IS PROHIBITED. | 2495 Main Street, Suite 111   Buffalo, NY<br>Phone: 800.333.0578   Fax: 716.833.2402<br>Email: Info@BerensonHardware.com |
| UNIT OF MEASURE<br>MILLIMETERS |                                              |                                                                                                                                                                                                                                       |                                                                                                                          |