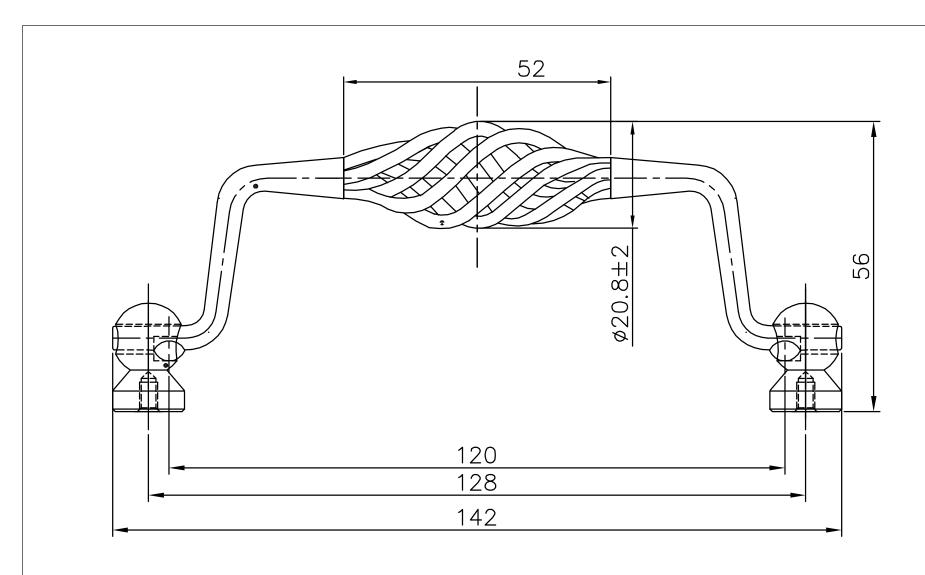

| PART NO.<br>9982-255-P               | MATERIAL STEEL                           | DATE <b>07-18-2018</b>                                                                                               | <b>≧</b> Berenson <sub>-</sub>                                              |
|--------------------------------------|------------------------------------------|----------------------------------------------------------------------------------------------------------------------|-----------------------------------------------------------------------------|
| COLLECTION PROVENCE                  | DESCRIPTION PROVENCE 128MM CC BLACK BAIL | PROPRIETARY AND CONFIDENTIAL THE INFORMATION CONTAINED IN THIS DRAWING IS THE SOLE PROPERTY OF                       | 2495 Main Street, Suite 111   Buffalo, NY                                   |
| UNIT OF MEASURE MILLIMETERS (INCHES) | PULL                                     | BERENSON CORP. ANY REPRODUCTION IN PART OR AS A WHOLE WITHOUT THE WRITTEN PERMISSION OF BERENSON CORP IS PROHIBITED. | Phone: 800.333.0578   Fax: 716.833.2402<br>Email: Info@BerensonHardware.com |