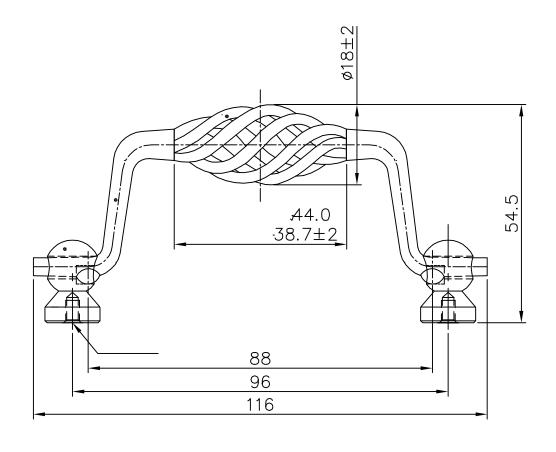

| PART NO.                    | MATERIAL                                     | DATE                                                                                                                 |                                        |
|-----------------------------|----------------------------------------------|----------------------------------------------------------------------------------------------------------------------|----------------------------------------|
| 9989-255-P                  | STEEL                                        | 07-18-2018                                                                                                           | <b>≥</b> Bere                          |
| COLLECTION PROVENCE         | DESCRIPTION PROVENCE 96MM CC BLACK BAIL PULL | DRAWING IS THE SOLET ROTERT FOR                                                                                      | 2495 Main Street, S                    |
| UNIT OF MEASURE MILLIMETERS |                                              | BERENSON CORP. ANY REPRODUCTION IN PART OR AS A WHOLE WITHOUT THE WRITTEN PERMISSION OF BERENSON CORP IS PROHIBITED. | Phone: 800.333.05<br>Email: Info@Beren |