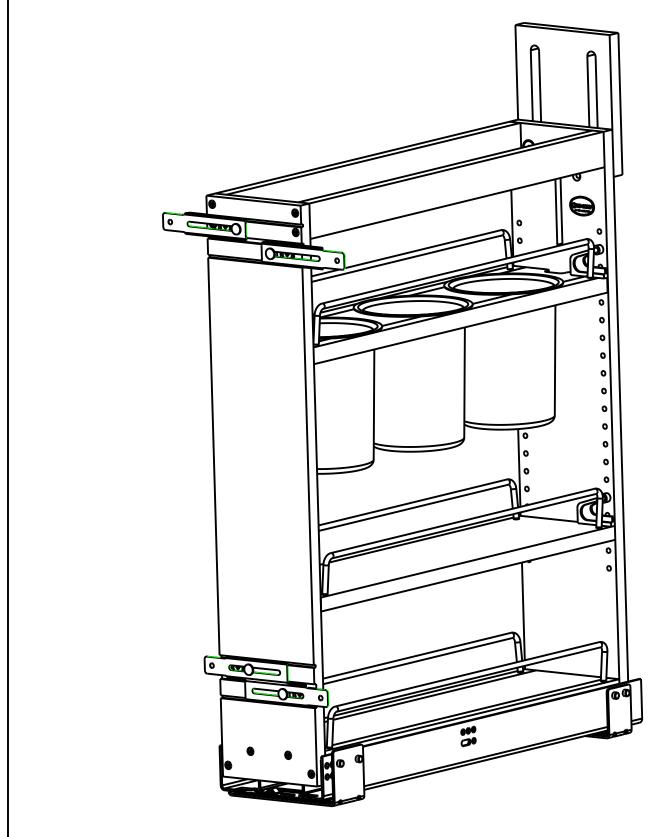

| PART DIMENSIONS    |               |  |  |  |  |  |  |
|--------------------|---------------|--|--|--|--|--|--|
| WIDTH              | 5.94 [105.9]  |  |  |  |  |  |  |
|                    |               |  |  |  |  |  |  |
| DEPTH              | 21.65 [550.0] |  |  |  |  |  |  |
| HEIGHT             | 25.50 [647.8] |  |  |  |  |  |  |
| CONTAINER CAPACITY | (3X)  - /4    |  |  |  |  |  |  |
| CONTAINER UOM      | QUART         |  |  |  |  |  |  |

| MIN CABINET OPENING |               |               |                     |                    |  |  |  |  |  |  |
|---------------------|---------------|---------------|---------------------|--------------------|--|--|--|--|--|--|
|                     | FACE FRAME    | FRAMELESS     | INSET FACE<br>FRAME | INSET<br>FRAMELESS |  |  |  |  |  |  |
| WIDTH               | 6.00 [152.4]  | 6.00 [152.4]  | 6.00 [152.4]        | 6.00 [152.4]       |  |  |  |  |  |  |
| DEPTH               | 21.65 [550.0] | 21.65 [550.0] | 22.40 [569.0]       | 22.40 [569.0]      |  |  |  |  |  |  |
| HEIGHT              | 25.50 [647.7] | 25.50 [647.7] | 25.50 [647.7]       | 25.50 [647.7]      |  |  |  |  |  |  |

| SLIDE SPECIFICATIONS |            |                     |               |            |  |  |  |  |  |
|----------------------|------------|---------------------|---------------|------------|--|--|--|--|--|
| SLIDE MANUFACTURER   | BLUM       |                     |               |            |  |  |  |  |  |
| SLIDE PART NUMBER    | 569H5330B  | RELEASE PART NUMBER |               |            |  |  |  |  |  |
| SLIDE TYPE           | UNDERMOUNT | SLIDE EXTENSION     | FULL          | MAX WEIGHT |  |  |  |  |  |
| SLIDE CLOSING        | SELF/SOFT  | SLIDE LENGTH        | 21.65 [550.0] | RATING     |  |  |  |  |  |
| SLIDE MOUNTING       | UNDERMOUNT | SLIDE FINISH        | ZINC          | IIOLB      |  |  |  |  |  |