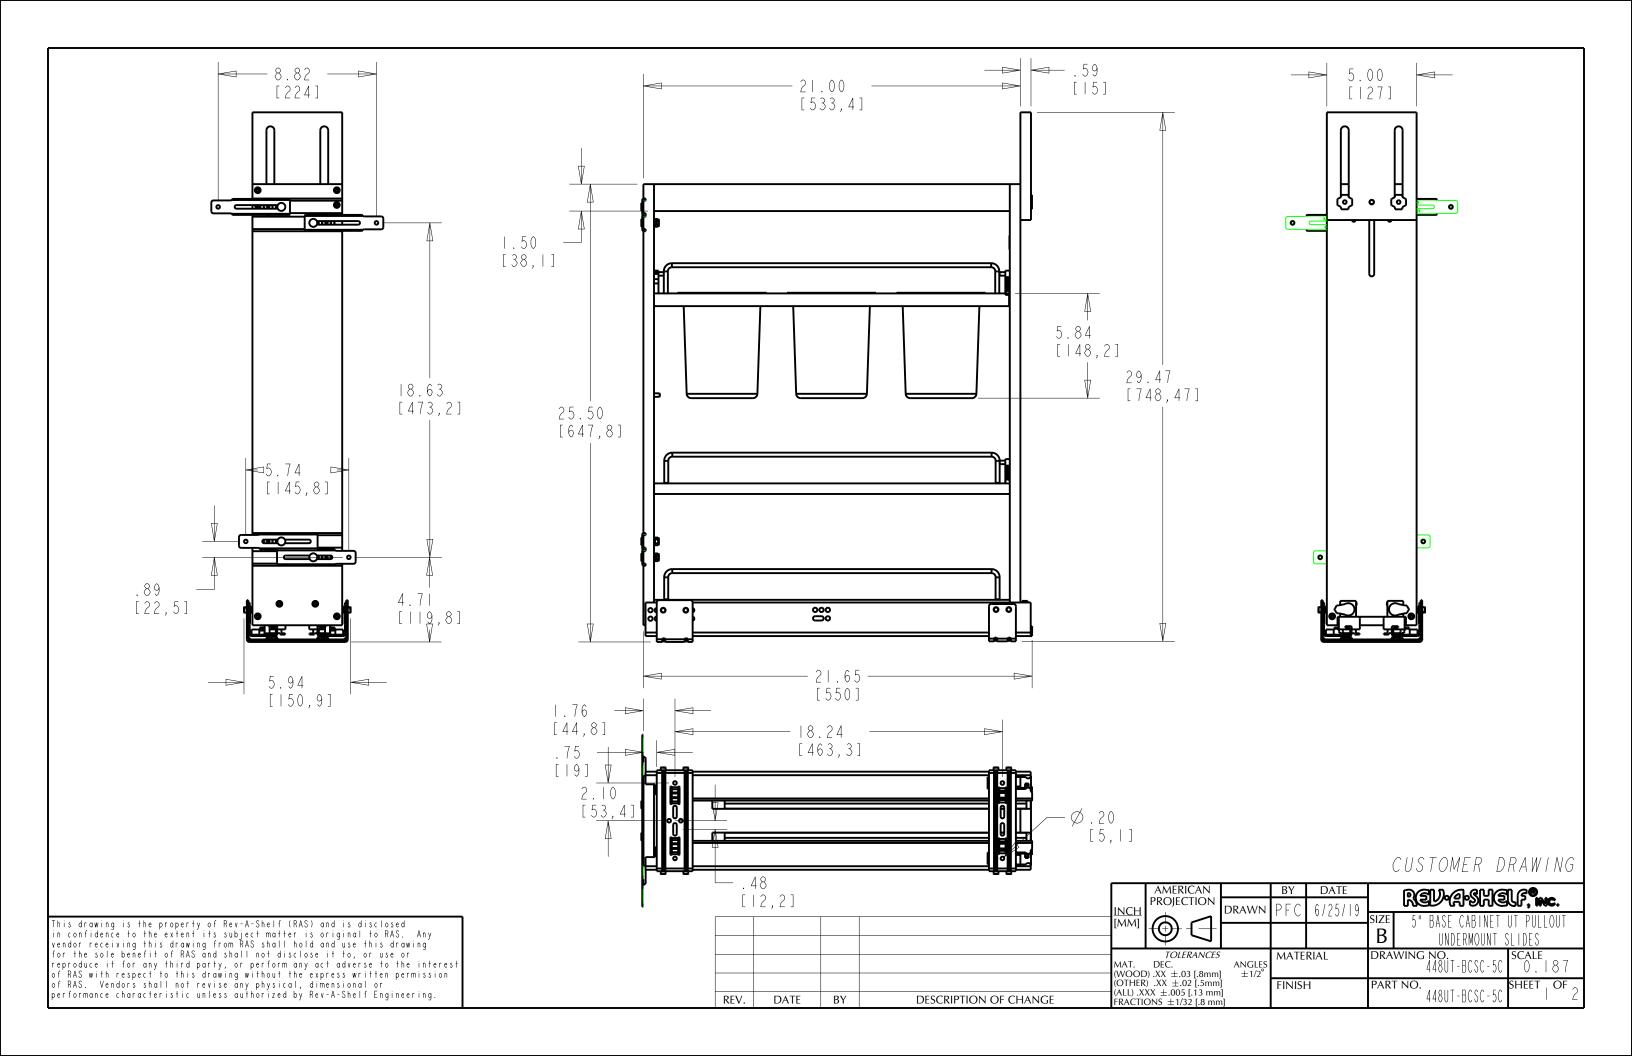

| PART DIMENSIONS    |               |  |  |  |  |  |  |
|--------------------|---------------|--|--|--|--|--|--|
| WIDTH              | 5.94 [105.9]  |  |  |  |  |  |  |
|                    |               |  |  |  |  |  |  |
| DEPTH              | 21.65 [550.0] |  |  |  |  |  |  |
| HEIGHT             | 25.50 [647.8] |  |  |  |  |  |  |
| CONTAINER CAPACITY | (3X)  - /4    |  |  |  |  |  |  |
| CONTAINER UOM      | QUART         |  |  |  |  |  |  |

| MIN CABINET OPENING |               |               |                     |                    |  |  |  |  |  |  |
|---------------------|---------------|---------------|---------------------|--------------------|--|--|--|--|--|--|
|                     | FACE FRAME    | FRAMELESS     | INSET FACE<br>FRAME | INSET<br>FRAMELESS |  |  |  |  |  |  |
| WIDTH               | 6.00 [152.4]  | 6.00 [152.4]  | 6.00 [152.4]        | 6.00 [152.4]       |  |  |  |  |  |  |
| DEPTH               | 21.65 [550.0] | 21.65 [550.0] | 22.40 [569.0]       | 22.40 [569.0]      |  |  |  |  |  |  |
| HEIGHT              | 25.50 [647.7] | 25.50 [647.7] | 25.50 [647.7]       | 25.50 [647.7]      |  |  |  |  |  |  |

| SLIDE SPECIFICATIONS |            |                     |               |            |  |  |  |  |  |
|----------------------|------------|---------------------|---------------|------------|--|--|--|--|--|
| SLIDE MANUFACTURER   | BLUM       |                     |               |            |  |  |  |  |  |
| SLIDE PART NUMBER    | 569H5330B  | RELEASE PART NUMBER |               |            |  |  |  |  |  |
| SLIDE TYPE           | UNDERMOUNT | SLIDE EXTENSION     | FULL          | MAX WEIGHT |  |  |  |  |  |
| SLIDE CLOSING        | SELF/SOFT  | SLIDE LENGTH        | 21.65 [550.0] | RATING     |  |  |  |  |  |
| SLIDE MOUNTING       | UNDERMOUNT | SLIDE FINISH        | ZINC          | IIOLB      |  |  |  |  |  |

CUSTOMER DRAWING

|                                                                                                                                                                                                                          |      |      |    |                       | INCH          | AMERICAN<br>PROJECTION                                                      | DRAWN   | BY<br>DEC | DATE<br>6/25/10 | REV-A-SHE                            | G, inc.              |
|--------------------------------------------------------------------------------------------------------------------------------------------------------------------------------------------------------------------------|------|------|----|-----------------------|---------------|-----------------------------------------------------------------------------|---------|-----------|-----------------|--------------------------------------|----------------------|
| his drawing is the property of Rev-A-Shelf (RAS) and is disclosed<br>n confidence to the extent its subject matter is original to RAS. Any<br>endor receiving this drawing from RAS shall hold and use this drawing      |      |      |    |                       | [MM]          |                                                                             | DICTORN |           | 0123113         | SIZE 5" BASE CABINET  B UNDERMOUNT S | UT PULLOUT<br>SLIDES |
| or the sole benefit of RAS and shall not disclose it to, or use or eproduce it for any third party, or perform any act adverse to the interest f RAS with respect to this drawing without the express written permission |      |      |    |                       | MAT.<br>(WOOE | TOLERANCES DEC. D) .XX $\pm$ .03 [.8mm                                      | ANGLES  | MATE      | RIAL            | Drawing no.<br>448UT-BCSC-5C         | <b>SCALE</b> 0.083   |
| f RAS. Vendors shall not revise any physical, dimensional or erformance characteristic unless authorized by Rev-A-Shelf Engineering.                                                                                     | REV. | DATE | BY | DESCRIPTION OF CHANGE | (ALL) .X      | $R)~.XX~\pm .02~[.5mm]$<br>$XX~\pm .005~[.13~mm]$<br>$ONS~\pm 1/32~[.8~mm]$ | j l     | FINISH    | 1               | PART NO.<br>448UT-BCSC-5C            | SHEET OF 2           |