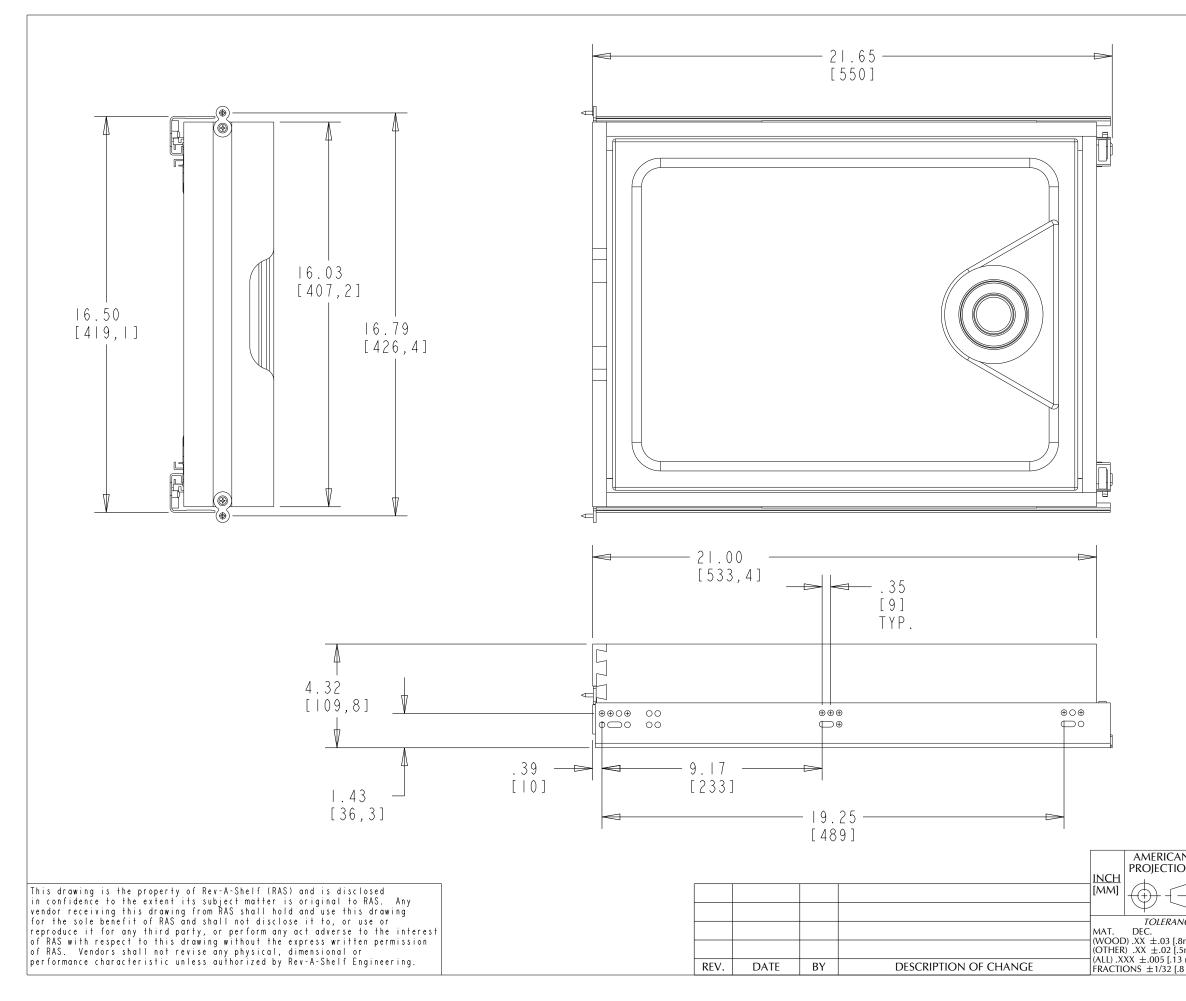

| W |   | D | T | ŀ |
|---|---|---|---|---|
| D | E | Ρ | T | ┝ |
| Η | E |   | G | ┝ |
| С | 0 | Ν | T | ŀ |
| С | 0 | Ν | T | ŀ |
|   |   |   |   |   |

| MIN CABINET OPENING |           |                    |  |  |  |  |  |
|---------------------|-----------|--------------------|--|--|--|--|--|
|                     | FRAMELESS | INSET<br>FRAMELESS |  |  |  |  |  |
| WIDTH               | 16.50     | 16.50              |  |  |  |  |  |
| DEPTH               | 21.75     | 22.50              |  |  |  |  |  |
| HEIGHT              | 4.50      | 4.50               |  |  |  |  |  |

| SLIDE SPECIFICATIONS |           |                     |               |            |  |  |  |
|----------------------|-----------|---------------------|---------------|------------|--|--|--|
| SLIDE MANUFACTURER   | BLUM      |                     |               |            |  |  |  |
| SLIDE PART NUMBER    | 563H533OB | RELEASE PART NUMBER | T5I-I80I      |            |  |  |  |
| SLIDE TYPE           | BLUMOTION | SLIDE EXTENSION     | FULL          | MAX WEIGHT |  |  |  |
| SLIDE CLOSING        | SOFT      | SLIDE LENGTH        | 21.56 [548MM] | RATING     |  |  |  |
| SLIDE MOUNTING       | SIDE      | SLIDE FINISH        | ZINC          | IOO LB     |  |  |  |

| PART DIMENSIONS |       |     |  |  |  |  |  |
|-----------------|-------|-----|--|--|--|--|--|
|                 | MIN   | MAX |  |  |  |  |  |
|                 | 16.50 |     |  |  |  |  |  |
|                 | 21.65 |     |  |  |  |  |  |
| ΙT              | 4.32  |     |  |  |  |  |  |
| INTER CAPACITY  |       | ·   |  |  |  |  |  |
| INER UOM        |       |     |  |  |  |  |  |