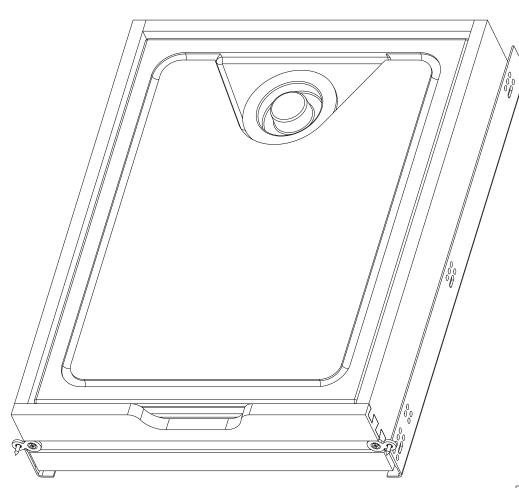

| W |   | D | T | ŀ |
|---|---|---|---|---|
| D | E | Ρ | T | ┝ |
| Η | E |   | G | ┝ |
| С | 0 | Ν | T | ŀ |
| С | 0 | Ν | T | ŀ |
|   |   |   |   |   |

| MIN CABINET OPENING |           |                    |  |  |  |  |  |
|---------------------|-----------|--------------------|--|--|--|--|--|
|                     | FRAMELESS | INSET<br>FRAMELESS |  |  |  |  |  |
| WIDTH               | 16.50     | 16.50              |  |  |  |  |  |
| DEPTH               | 21.75     | 22.50              |  |  |  |  |  |
| HEIGHT              | 4.50      | 4.50               |  |  |  |  |  |

| PART DIMENSIONS |       |     |  |  |  |  |  |
|-----------------|-------|-----|--|--|--|--|--|
|                 | MIN   | MAX |  |  |  |  |  |
|                 | 16.50 |     |  |  |  |  |  |
|                 | 21.65 |     |  |  |  |  |  |
| ΙT              | 4.32  |     |  |  |  |  |  |
| INTER CAPACITY  |       | ·   |  |  |  |  |  |
| INER UOM        |       |     |  |  |  |  |  |