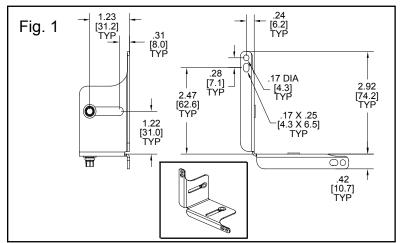

This product is covered by U.S. and various foreign patents issued and/or pending.

Not recommended for applications where beads

Not recommended for applications where beaded moldings are used.

# Inset Face Frame Bracket Kit Part Number 4180-0604-XE

For use with model 3135EC Easy-Close