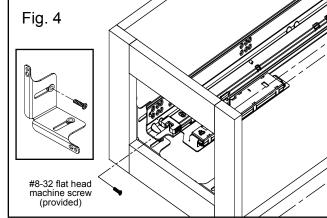

### FIGURE 4

Install front of slide to the front inset bracket loosely using the #8/32 flat head machine screws that are provided in the kit.

## Note: Do not tighten the screw until slide is properly positioned.

Refer back to the rear face frame bracket installation guide and follow procedures for figures 3 and 4. The inset bracket slots provide for a flush inset drawer front. Locate slides based on desired drawer front position. Tighten the 8-32 machine screw to fix the slide location and complete the installation.