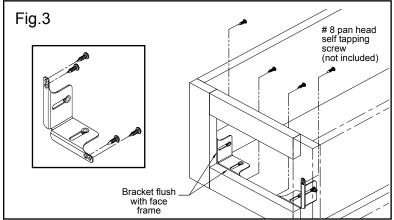

## FIGURE 2

Pre-drill 3/32" [2.4] dia. holes as shown on both sides of the cabinet.