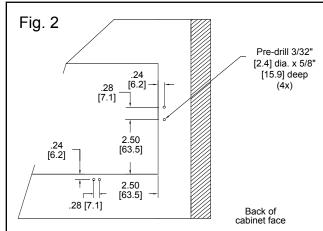

## FIGURE 3

Position the inset brackets flush with cabinet's front face frame. Install using #8 pan head screw (not provided).