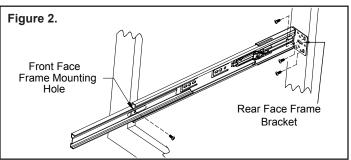

# **Mount Slide to Cabinet**

- 1. Secure a 3/4" x 2" vertical mounting strip to the rear wall or cabinet back for each slide. See Figure 3.
- Mount slide to cabinet by inserting a screw through the front face frame mounting hole, located on the cabinet member. See Figure 1.
- 3. Extend the rear bracket until it contacts the rear vertical mounting strip. Check that both cabinet members are vertically and horizontally parallel. Mount the rear bracket using the two vertical slots. Make any necessary adjustment. See Figure 2.
- 4. Secure the rear bracket with a screw in round hole. Tighten the first screw. See Figure 2.