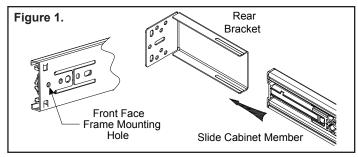

#### Attach the Rear Bracket

- 1. First, separate slide members by actuating the disconnect lever, located on the drawer (small) member.
- Push rear bracket onto the cabinet (large) member.See Figure 1.