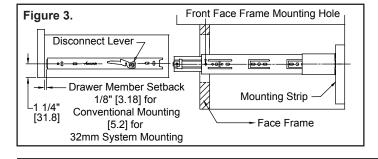

# **Mount Slide to Cabinet**

- 1. Secure a 3/4" x 2" vertical mounting strip to the rear wall or cabinet back for each slide. See Figure 3.
- Mount slide to cabinet by inserting a screw through the front face frame mounting hole, located on the cabinet member. See Figure 1.
- 3. Extend the rear bracket until it contacts the rear vertical mounting strip. Check that both cabinet members are vertically and horizontally parallel. Mount the rear bracket using the two vertical slots. Make any necessary adjustment. See Figure 2.
- 4. Secure the rear bracket with a screw in round hole. Tighten the first screw. See Figure 2.

# **Mount Slide to Drawer**

- 1. See Figure 3 for drawer member setback.
- 2. Install drawer member through vertical slots.
- 3. Insert drawer member making sure ball bearing retainers are fully forward. Close drawer completely.
- 4. Adjust vertical position and install 2 more screws in round holes after free movement is achieved. See Figure 3.