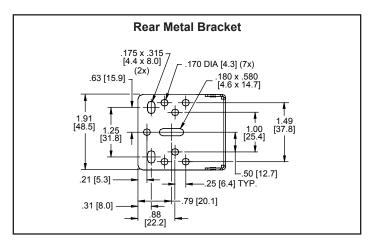

#### **Specifications**

Rear face frame brackets: Cold rolled steel

RoHS compliant

NOTE: Specifications, materials, prices, terms, and delivery are subject to change without notice

For the most current technical information visit www.accuride.com