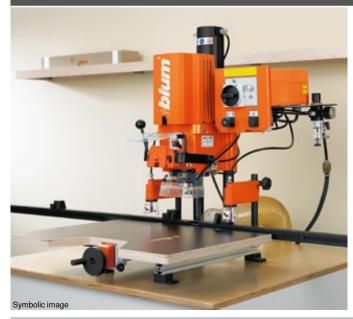

# **MINIPRESS P**

#### Specialised

MINIPRESS P is the specialist for front assemblies. Once it's set, it carries out routine work with precision and efficiency. A pneumatic feed for drilling and insertion as well as a spindle for the drilling distance setting makes working with MINIPRESS P safe and precise.

- Vertical drilling and insertion of Blum fittings
- Drilling distance settings using spindle
- Pneumatic feed
- Can be retrofitted with EASYSTICK as an option
- Optional automatically movable stops in the X axis with EASYSTICK