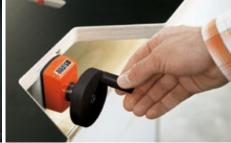

## Practical and precise ruler system

The drilling distance is set easily from the front using a calibrated spindle