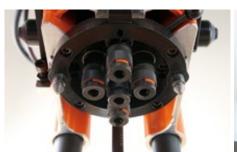

#### 9-spindle drilling head

For efficient line drilling within the 32 mm tier system. Drilling head is fitted with quick connect chucks as standard

#### 8-spindle drilling head

For the assembly of AVENTOS lift mechanisms, box front fixings and cabinet profiles. Drilling head is fitted with quick connect chucks as standard