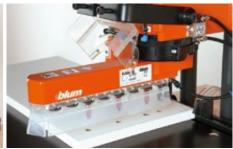

## Insertion of Blum components

MINIPRESS P is equally efficient when it comes to inserting Blum fittings, the operation is both simple and precise