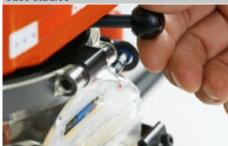

## Insertion of Blum components

MINIPRESS P is equally efficient when it comes to inserting Blum fittings, the operation is both simple and precise