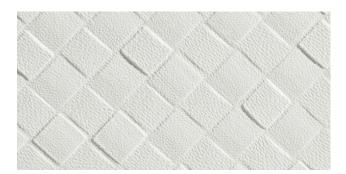

## MOSAICO B073 TOTAL WHITE

The Mosaico texture is a composition of square tiles whose irregular appearance is given by different levels of depth and width.