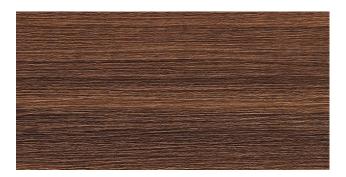

## SABLÈ LR32 TARQUINI

The brushed effect of the Sablè texture is characteristic of handcrafted wood essences.