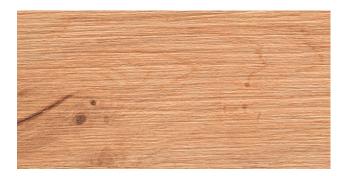

## SABLÈ LR33 ABBEY

The brushed effect of the Sablè texture is characteristic of handcrafted wood essences.