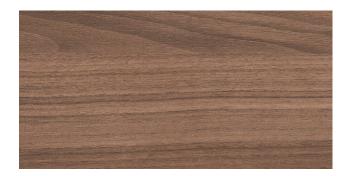

## PORO NOCE LS13 GIFFONI

The Poro Noce texture reproduces the wood of walnut, a tree considered a symbol of fertility, whose ancient presence in Campania is witnessed by the discovery in the excavations of Pompei of carbonized trees. The pores are spread in a diffuse way and are easily recognizable to the naked eye.