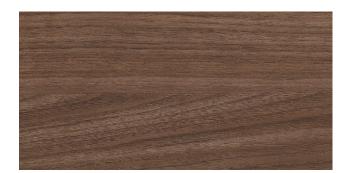

## PORO NOCE LS14 ACERNO

The Poro Noce texture reproduces the wood of walnut, a tree considered a symbol of fertility, whose ancient presence in Campania is witnessed by the discovery in the excavations of Pompei of carbonized trees. The pores are spread in a diffuse way and are easily recognizable to the naked eye.