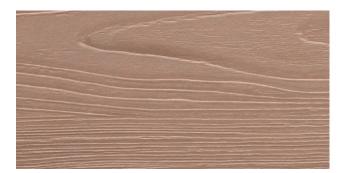

## ESPERIA S134 PRAGA

Inspired by the king of the forest, the white fir, the Esperia texture has a straight and depth grain that gives intense tactile and visual sensations.