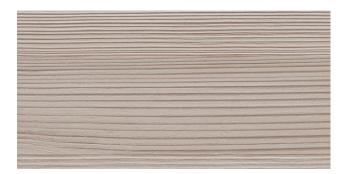

## ESPERIA S137 TOKYO

Inspired by the king of the forest, the white fir, the Esperia texture has a straight and depth grain that gives intense tactile and visual sensations.