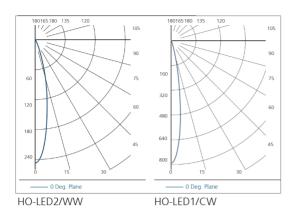

#### 3000 K

| Finish           | Lumens | Code No.   |
|------------------|--------|------------|
| Brushed Aluminum | 302    | HO-LED1/WW |

#### 5000 K

| Finish           | Lumens | Code No. |
|------------------|--------|----------|
| Brushed Aluminum | 381    | HO-LED1  |

#### 3000 K

| Finish           | Lumens | Code No.   |
|------------------|--------|------------|
| Brushed Aluminum | 302    | HO-LED2/WW |

| Finish           | Lumens | Code No. |
|------------------|--------|----------|
| Brushed Aluminum | 381    | HO-LED2  |