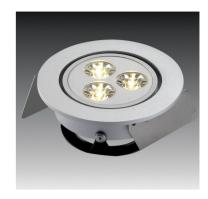

## High Output Swivel and Non-Swivel LED Spotlights

Hera's swivel and non-swivel HO-LED spotlights are ideal for applications where high levels of LED light are desired and minimal installation dimensions are not so important. The spotlights feature integrated 3 x 1.2 W high power LEDs with full LED optics. HO-LED Spots are perfect for displays, larger showcases, inside closets and even soffits.

HO-LED 1

HO-LED 2

Product-Features

- Energy efficient using only 3.6 W
- High quality, Brushed Aluminum housing
- Stocked in 3000 K and 5000 K
- Available from 2700 K to 6500 K by special order
- Swivel (+/- 20 degrees) and non-swivel version available
- Recess depth 1 <sup>1</sup>/<sub>8</sub>"non-swivel, 1 <sup>1</sup>/<sub>16</sub>"swivel
- Efficacy: 6500 K 84 lm/W, 3000 K 106 lm/W
- Approved for use in closet applications
- Attached 79" connecting cable with plug-in connector
- Additional LED connecting cables are available in 36" and 72"
- To be used with 350 mA Constant Current Driver
- Dimmable with available accessories