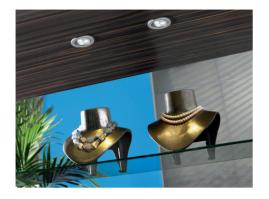

## High Output Swivel and Non-Swivel LED Spotlights

Hera's swivel and non-swivel HO-LED spotlights are ideal for applications where high levels of LED light are desired and minimal installation dimensions are not so important. The spotlights feature integrated 3 x 1.2 W high power LEDs with full LED optics. HO-LED Spots are perfect for displays, larger showcases, inside closets and even soffits.