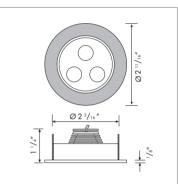

HO-LED 1

HO-LED 2

Product-Features

- Energy efficient using only 3.6 W
- High quality, Brushed Aluminum housing
- Stocked in 3000 K and 5000 K
- Available from 2700 K to 6500 K by special order
- Swivel (+/- 20 degrees) and non-swivel version available
- Recess depth 1 <sup>1</sup>/<sub>8</sub>"non-swivel, 1 <sup>1</sup>/<sub>16</sub>"swivel
- Efficacy: 6500 K 84 lm/W, 3000 K 106 lm/W
- Approved for use in closet applications
- Attached 79" connecting cable with plug-in connector
- Additional LED connecting cables are available in 36" and 72"
- To be used with 350 mA Constant Current Driver
- Dimmable with available accessories

#### HO-LED1