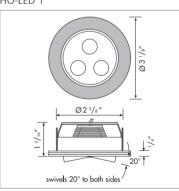

HO-LED 1

HO-LED 2

Product-Features

- Energy efficient using only 3.6 W
- High quality, Brushed Aluminum housing
- Stocked in 3000 K and 5000 K
- Available from 2700 K to 6500 K by special order
- Swivel (+/- 20 degrees) and non-swivel version available
- Recess depth 1 <sup>1</sup>/<sub>8</sub>"non-swivel, 1 <sup>1</sup>/<sub>16</sub>"swivel
- Efficacy: 6500 K 84 lm/W, 3000 K 106 lm/W
- Approved for use in closet applications
- Attached 79" connecting cable with plug-in connector
- Additional LED connecting cables are available in 36" and 72"
- To be used with 350 mA Constant Current Driver
- Dimmable with available accessories

#### HO-LED2