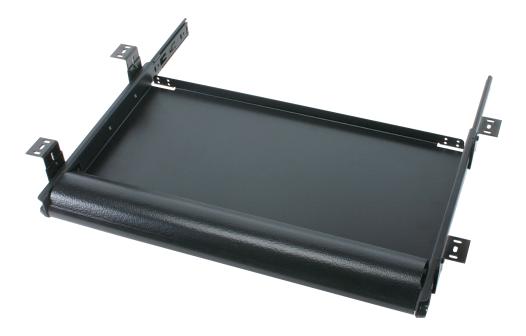

## 5700 BLK 18

Keyboard Drawer with Adjustable Palm Rest for Keyboard Only Applications.

| Features                                                  | Benefits                                                    |
|-----------------------------------------------------------|-------------------------------------------------------------|
| Steel keyboard tray 21.8" wide x 18.0" deep               | Large keyboard drawer area supports all keyboard sizes      |
| Height adjustable palm rest                               | Adjustable palm rest for optimal typing comfort             |
| Precision Ball Bearing Slides with detent feature         | Smooth drawer opening and retraction with hold out feature  |
| Adjustable drop height feature provided on slide brackets | Seven height adjustments for ergonomic adjustment of drawer |
| Mounting hardware provided                                | Quick and easy installation                                 |

## 5700 BLK 18 Keyboard Drawer with Adjustable Palm Rest