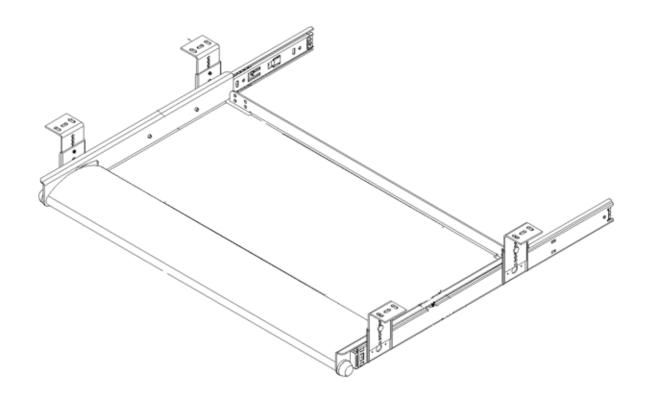

## 5700 BLK 18

Keyboard Drawer with Adjustable Palm Rest for Keyboard Only Applications.

| Features                                                  | Benefits                                                    |
|-----------------------------------------------------------|-------------------------------------------------------------|
| Steel keyboard tray 21.8" wide x 18.0" deep               | Large keyboard drawer area supports all keyboard sizes      |
| Height adjustable palm rest                               | Adjustable palm rest for optimal typing comfort             |
| Precision Ball Bearing Slides with detent feature         | Smooth drawer opening and retraction with hold out feature  |
| Adjustable drop height feature provided on slide brackets | Seven height adjustments for ergonomic adjustment of drawer |
| Mounting hardware provided                                | Quick and easy installation                                 |

Note: Brackets mount in outboard position under work surface for application widths 24" or greater, and in the inboard position for widths less than 24"