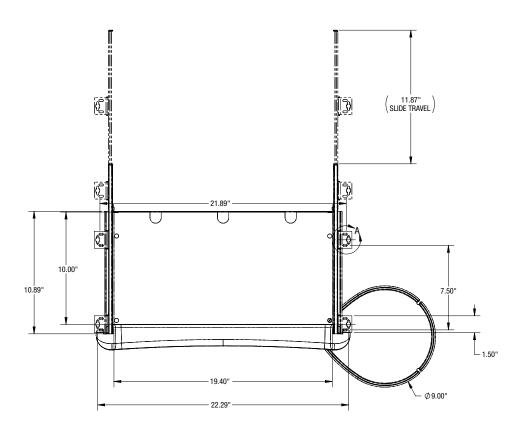

DETAIL A

Note: Brackets mount in outboard position under work surface for application widths 23" or greater, and in the inboard position for widths less than 20.75"

## **Ancillary Products:**

- Use with Knape & Vogt CPU holders
- For flat panel displays, use the KV Concerto or Xtend series of monitor supports

| Model  | Keyboard<br>Drawer Width | Keyboard<br>Drawer Depth | Load<br>Rating | Mouse<br>Surface Dia. | Material              | Weight  |
|--------|--------------------------|--------------------------|----------------|-----------------------|-----------------------|---------|
| KD-110 | 20.0"                    | 10.0"                    | 75.0 lbs       | 8.0"                  | Painted Steel (Black) | 9.5 lbs |