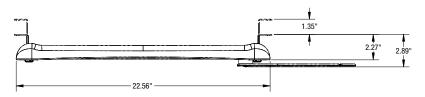

## **Ancillary Products:**

- Use with Knape & Vogt CPU holders
- For flat panel displays, use the KV Concerto or Xtend series of monitor supports

| Model  | Keyboard<br>Drawer Width | Keyboard<br>Drawer Depth | Load<br>Rating | Mouse<br>Surface Dia. | Material              | Weight  |
|--------|--------------------------|--------------------------|----------------|-----------------------|-----------------------|---------|
| KD-110 | 20.0"                    | 10.0"                    | 75.0 lbs       | 8.0"                  | Painted Steel (Black) | 9.5 lbs |