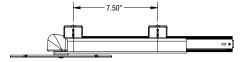

DETAIL A

Note: Brackets mount in outboard position under work surface for application widths 23" or greater, and in the inboard position for widths less than 20.75"