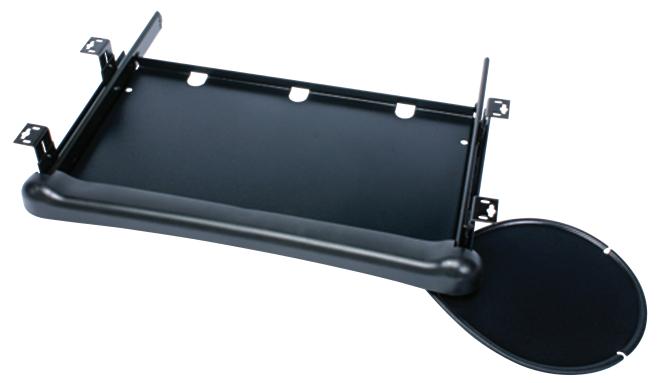

## KD-110

Basic keyboard drawer with palm rest for keyboard and mousing applications.

| Features                                                                     | Benefits                                                                                |
|------------------------------------------------------------------------------|-----------------------------------------------------------------------------------------|
| Keyboard drawer 20.0" wide x 10.0" deep                                      | Drawer provides ample space for most keyboard trays                                     |
| 8.0" Diameter swivel only mousing surface with mouse fence and cable manager | Attaches to left or right side of keyboard drawer for ambidextrous mousing              |
| Plastic palm rest                                                            | Palm rest providing typing comfort                                                      |
| Precision Ball Bearing Slides with detent feature                            | Smooth drawer opening and retraction with hold out feature                              |
| Adjustable drop height feature provided on slide brackets                    | Height adjustments of 2.3" to 3.6" for ergonomic placement of drawer under work surface |
| Mounting hardware provided                                                   | Quick and easy installation                                                             |

## Basic keyboard drawer system, for keyboard and mousing applications