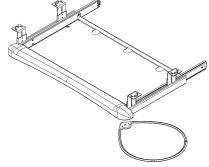

## KD-110

Basic keyboard drawer with palm rest for keyboard and mousing applications.

| Features                                                                     | Benefits                                                                                |
|------------------------------------------------------------------------------|-----------------------------------------------------------------------------------------|
| Keyboard drawer 20.0" wide x 10.0" deep                                      | Drawer provides ample space for most keyboard trays                                     |
| 8.0" Diameter swivel only mousing surface with mouse fence and cable manager | Attaches to left or right side of keyboard drawer for ambidextrous mousing              |
| Plastic palm rest                                                            | Palm rest providing typing comfort                                                      |
| Precision Ball Bearing Slides with detent feature                            | Smooth drawer opening and retraction with hold out feature                              |
| Adjustable drop height feature provided on slide brackets                    | Height adjustments of 2.3" to 3.6" for ergonomic placement of drawer under work surface |
| Mounting hardware provided                                                   | Quick and easy installation                                                             |

## Basic keyboard drawer system, for keyboard and mousing applications