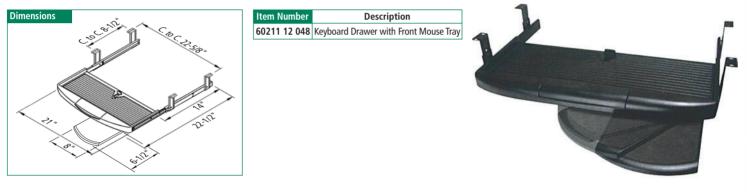

## **Features**

- ▶ Retractable pull out mouse tray
- ➡ Ball bearing slides
- Height adjustable mounting brackets Adjustable keyboard stopper secures Color: black tray / black slides
- Wrist rest
- ► Accessory compartment
  - steady operation
- Hold-in / hold-out detent
- ▶ Requires 8 screws to install