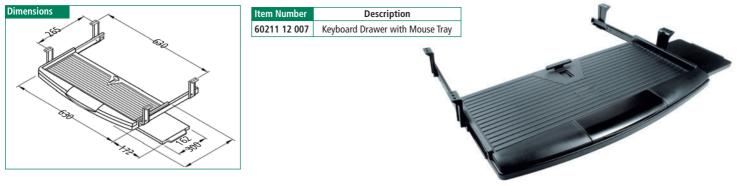

# **Keyboard Drawer with Mouse Tray**

#### **Features**

- Retractable pull out mouse tray
- High quality ball bearing slides
- Hold-in / hold-out detent
- ► Wrist rest

- ➤ Adjustable keyboard stopper secures → Dimensions (L x W x H): steady operation
  - 23" x 1-3/4" x 3" (585 x 300 x 75 mm)
  - >> Color: black tray / black slides
- Accessory compartment
- ▶ Requires 8 screws to install
  - **Keyboard Drawer with Front Mouse Tray**