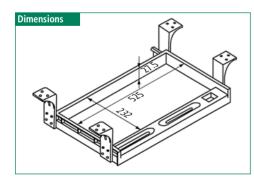

## **Keyboard Drawer with Nylon Brackets**

item Number Description 60211 11 005 Keyboard Drawer with Nylon Brackets

### **Features**

- Premounted ball bearing slides with spring locks and nylon mounting brackets
- ▶ Tray dimensions (L x W x H): 20-5/8" x 9-1/8" x 1-1/16" (525 x 232 x 28 mm)
- >> Colors: beige tray / zinc slides