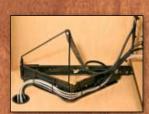

## CBMAC-100 & CBMAC-50 Media Access Centers

- 150 and 300-lb. load ratings
- Full extension plus 90° rotation in both directions
- Cable management

Cable Management (side view)

Cable Clips

## Features & Benefits

- Full 20" extension plus 90° rotation in both directions gives users full access to the back of shelving units.
- Rotation function actuates when slides are fully extended to prevent damage to the inside of the cabinet.
- Detent-in and detent-out hold shelving units securely in place.
- Cable management helps keep wires clear of the slides.
- Cable clips and cable ties neatly bundle wires at the back of components. Each M.A.C. includes two cable clips. A kit with two additional clips is available: P/N 4180-0556-XE.
- Power strip included in packaging.
- EIA Compatible with electronic cabinet mounting (EIA) standards.
- Swivel plate dimensions are 21" wide x 18" deep.
- Swivel plate finish black powdercoat, slide finish black electoplate.