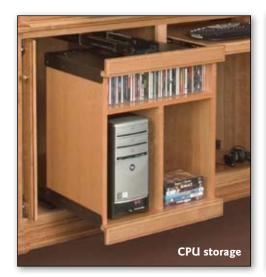

# M.A.C. Systems Media Access Centers

Accuride introduces two complete systems designed to carry media and other electronic components in wood cabinetry. The M.A.C. Systems include all the hardware needed to provide easy access to consumer and commercial electronic set ups; while also offering the aesthetic integration of media components into surrounding cabinetry.

## Features & Benefits

- Full 20" extension plus 90° rotation in both directions gives users full access to the back of shelving units.
- Rotation function actuates when slides are fully extended to prevent damage to the inside of the cabinet.
- Detent-in and detent-out hold shelving units securely in place.
- Cable management helps keep wires clear of the slides.
- Cable clips and cable ties neatly bundle wires at the back of components. Each M.A.C. includes two cable clips. A kit with two additional clips is available: P/N 4180-0556-XE.
- Power strip included in packaging.
- EIA Compatible with electronic cabinet mounting (EIA) standards.
- Swivel plate dimensions are 21" wide x 18" deep.
- Swivel plate finish black powdercoat, slide finish black electoplate.

### CBMAC-50

- 150-lb. load rating.
- Includes one swivel assembly that attaches to the bottom of shelving units.
- Accommodates shelving units 20 3/4" wide x 18" deep and up to 36" tall.

#### CBMAC-100

- 300-lb. load rating.
- Includes top and bottom swivel assemblies that attach to shelving units.
- Accommodates shelving units 20 3/4" wide x 18" deep and up to 55" tall.

Authorized Distributor