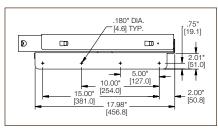

## Features & Benefits

- Full 20" extension plus 90° rotation in both directions gives users full access to the back of shelving units.
- Rotation function actuates when slides are fully extended to prevent damage to the inside of the cabinet.
- Detent-in and detent-out hold shelving units securely in place.
- Cable management helps keep wires clear of the slides.
- Cable clips and cable ties neatly bundle wires at the back of components. Each M.A.C. includes two cable clips. A kit with two additional clips is available: P/N 4180-0556-XE.
- Power strip included in packaging.
- EIA Compatible with electronic cabinet mounting (EIA) standards.
- Swivel plate dimensions are 21" wide x 18" deep.
- Swivel plate finish black powdercoat, slide finish black electoplate.

Bottom assembly, front view

Top assembly, side view

2008 Accuride International Inc. nis paper is FSC Certified and composed 25% post-consumer recycled fibers. 558-R2-0708-10M-DG

12311 Shoemaker Avenue Santa Fe Springs, CA 90670 (562) 903-0200 • (562) 903-0208 Fax www.accuride.com