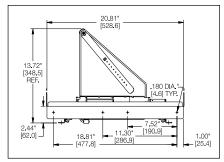

## Features & Benefits

- Full 20" extension plus 90° rotation in both directions gives users full access to the back of shelving units.
- Rotation function actuates when slides are fully extended to prevent damage to the inside of the cabinet.
- Detent-in and detent-out hold shelving units securely in place.
- Cable management helps keep wires clear of the slides.
- Cable clips and cable ties neatly bundle wires at the back of components. Each M.A.C. includes two cable clips. A kit with two additional clips is available: P/N 4180-0556-XE.
- Power strip included in packaging.
- EIA Compatible with electronic cabinet mounting (EIA) standards.
- Swivel plate dimensions are 21" wide x 18" deep.
- Swivel plate finish black powdercoat, slide finish black electoplate.

### CBMAC-50

- 150-lb. load rating.
- Includes one swivel assembly that attaches to the bottom of shelving units.
- Accommodates shelving units 20 3/4" wide x 18" deep and up to 36" tall.

#### CBMAC-100

- 300-lb. load rating.
- Includes top and bottom swivel assemblies that attach to shelving units.
- Accommodates shelving units 20 3/4" wide x 18" deep and up to 55" tall.

Authorized Distributor