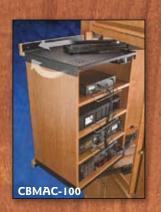

## CBMAC-100 & CBMAC-50 Media Access Centers

- 150 and 300-lb. load ratings
- Full extension plus 90° rotation in both directions
- Cable management

Cable Management (side view)

Cable Clips

#### CBMAC-100

- 300-lb. load rating.
- Includes top and bottom swivel assemblies that attach to shelving units.
- Accommodates shelving units 20 3/4" wide x 18" deep and up to 55" tall.

Authorized Distributor