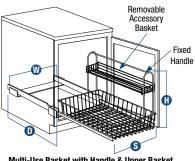

Multi-Use Basket with Handle & Upper Basket (USB shown)

| Stock #   | LOWER BASKET DIMENSIONS |          |         | UPPER BASKET DIMENSIONS |          |         |  |
|-----------|-------------------------|----------|---------|-------------------------|----------|---------|--|
|           | Width 🖤                 | Height 🔒 | Depth 🕕 | Width 🖤                 | Height 🔒 | Depth D |  |
| GUSB11-FN | 11"                     | 4"       | 18"     | 5"                      | 2-7/8"   | 17-1/2" |  |
| GUSB14-FN | 14"                     | 4"       | 18"     | 5"                      | 2-7/8"   | 17-1/2" |  |
| USB11-W   | 11"                     | 4-1/8"   | 18-3/4" | 5"                      | 2-7/8"   | 17-3/8" |  |
| USB14-W   | 14"                     | 4-1/8"   | 18-3/4" | 5"                      | 2-7/8"   | 17-3/8" |  |
| USB11TM-W | 11"                     | 4-1/8"   | 18"     | _                       | -        | -       |  |
| USB14TM-W | 14"                     | 4-1/8"   | 18"     | -                       | -        | -       |  |
| MU11-W    | 11"                     | 4-1/8"   | 18-3/4" | -                       | -        | -       |  |
| MU14-W    | 14"                     | 4-1/8"   | 18-3/4" | -                       | -        | -       |  |