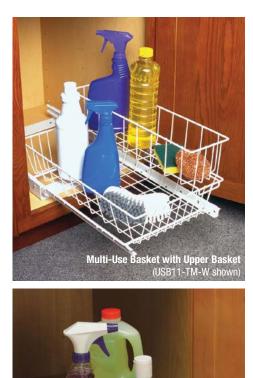

Multi-Use Basket (MU11-W show)

## Multi-Use Baskets

- KV Eco-Friendly Frosted Nickel finish
- KV epoxy-coated roller slide
- Accessory and Upper Baskets are non-handed, removable and offset to avoid plumbing for undersink applications