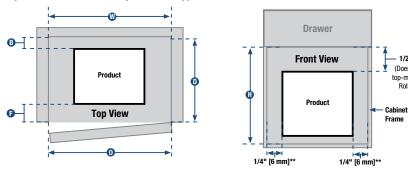

Example of Frameless / Euro-Style Cabinet Application

\* Minimum Cabinet Opening Width AND Minimum Cabinet Interior Width equals total width of completely assembled unit with all baskets applied, plus 1/2" clearance per side (1" total clearance for center-mounted units, 1/2" side clearance for side-mounted units). Dimensions shown are recommended minimum cabinet dimensions and clearances. \*\* Slide-out Base Blind Corner Units and Base Cabinet Organizers require 1/2" side clearance on one side, not both.