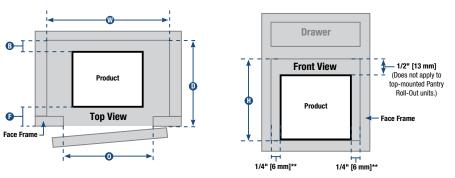

\* See page 4 for Frosted Nickel information.

See page 63 for recommended cabinet dimensions and clearances.

– 1/2" [13 mm] (Does not apply to

top-mounted Pantry Roll-Out units.)

| P6500FE-W           | *            | *                | 66-1/2" [1689 mm]  | 22-1/4" [565 mm]  | -           | -           |
|---------------------|--------------|------------------|--------------------|-------------------|-------------|-------------|
| P4250FE-FN          | *            | *                | 44" [1117 mm]      | 22-1/4" [565 mm]  | _           | -           |
| P4650FE-FN          | *            | *                | 48 [1219 mm]       | 22-1/4" [565 mm]  | -           | -           |
| P5450FE-FN          | *            | *                | 56" [1422 mm]      | 22-1/4" [565 mm]  | _           | _           |
| Base Cabinet Orga   | nizer        |                  |                    |                   |             |             |
| BC020E-W            | *            | *                | 21-11/16" [551 mm] | 22-3/16" [564 mm] | 1/4" [6 mm] | 1/4" [6 mm] |
| BC02456-W           | *            | *                | 25-1/2" [648 mm]   | 22-1/2" [572 mm]  | 1/4" [6 mm] | 1/4" [6 mm] |
| Base Roll-Out       |              |                  |                    |                   |             |             |
| B1700-W             | *            | *                | 19-3/4" [502 mm]   | 22-3/16" [564 mm] | 1/4" [6 mm] | 1/4" [6 mm  |
| Multi-Use Baskets   |              |                  |                    |                   |             |             |
| GUSB11-FN           | 12" [305 mm] | 12-5/8" [321 mm] | 15-15/16" [405 mm] | 19-1/4" [489 mm]  | 1/4" [6 mm] | 1/4" [6 mm  |
| GUSB14-FN           | 15" [381 mm] | 15-5/8" [397 mm] | 15-15/16" [405 mm] | 19-1/4" [489 mm]  | 1/4" [6 mm] | 1/4" [6 mm] |
| USB11-W             | 12" [305 mm] | 12-5/8" [321 mm] | 16" [406 mm]       | 19-1/4" [489 mm]  | 1/4" [6 mm] | 1/4" [6 mm  |
| USB14-W             | 15" [381 mm] | 15-5/8" [397 mm] | 16" [406 mm]       | 19-1/4" [489 mm]  | 1/4" [6 mm] | 1/4" [6 mm] |
| USB11TM-W           | 12" [305 mm] | 12-5/8" [321 mm] | 9-13/16" [249 mm]  | 19-5/8" [498 mm]  | 1/4" [6 mm] | 1/4" [6 mm  |
| USB14TM-W           | 15" [381 mm] | 15-5/8" [397 mm] | 9-13/16" [249 mm]  | 19-5/8" [498 mm]  | 1/4" [6 mm] | 1/4" [6 mm] |
| MU11-W              | 12" [305 mm] | 12-5/8" [321 mm] | 5-11/16" [144 mm]  | 19-1/4" [489 mm]  | 1/4" [6 mm] | 1/4" [6 mm] |
| MU14-W              | 15" [381 mm] | 15-5/8" [397 mm] | 5-11/16" [144 mm]  | 19-1/4" [489 mm]  | 1/4" [6 mm] | 1/4" [6 mm] |
| Tray Divider Roll-O | luts         |                  |                    |                   |             |             |
| TDR06-W             | 6" [152 mm]  | 6-1/2" [165 mm]  | 20" [508 mm]       | 22-1/2" [572 mm]  | 1/4" [6 mm] | 1/4" [6 mm] |
| TDR09-W             | 9" [229 mm]  | 9-1/2" [241 mm]  | 20" [508 mm]       | 22-1/2" [572 mm]  | 1/4" [6 mm] | 1/4" [6 mm] |

Example of Frameless / Euro-Style Cabinet Application

\* Minimum Cabinet Opening Width AND Minimum Cabinet Interior Width equals total width of completely assembled unit with all baskets applied, plus 1/2" clearance per side (1" total clearance for center-mounted units, 1/2" side clearance for side-mounted units). Dimensions shown are recommended minimum cabinet dimensions and clearances. \*\* Slide-out Base Blind Corner Units and Base Cabinet Organizers require 1/2" side clearance on one side, not both.