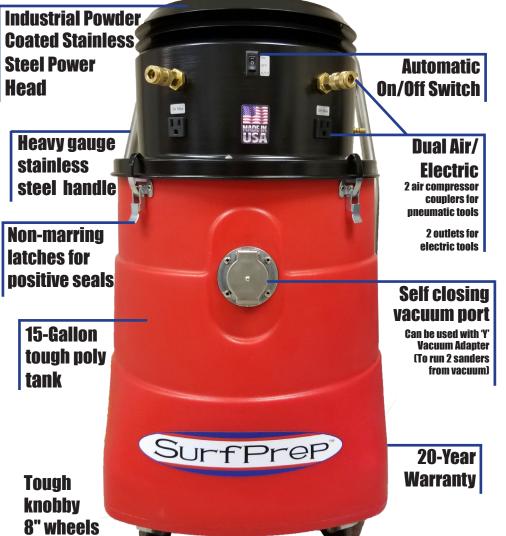

## DUAL AIR & ELECTRIC HEPA VACUUM

-HEPA (High Efficiency Particulate Air) engineered to provide maximum protection from hazardous dust. Captures 99.9% of particles .03 microns & larger. Ideal for almost any material: (primer, paint, wood, etc.) -Pre-Filters designed to prolong life of the HEPA filters. Provide protection from larger particles. -Bag Filters- disposable, first stage of filtration. Intended for single use. -Many vacuum hose options available (static conductive)

-Tough, impact resistant poly-tank withstands rough use & chemical/biological exposure.

-2 electric outlets 2 HP power head (120VAC @ 11A)

-2 pneumatic compressor couplers with a 'compressed air pressure gauge'