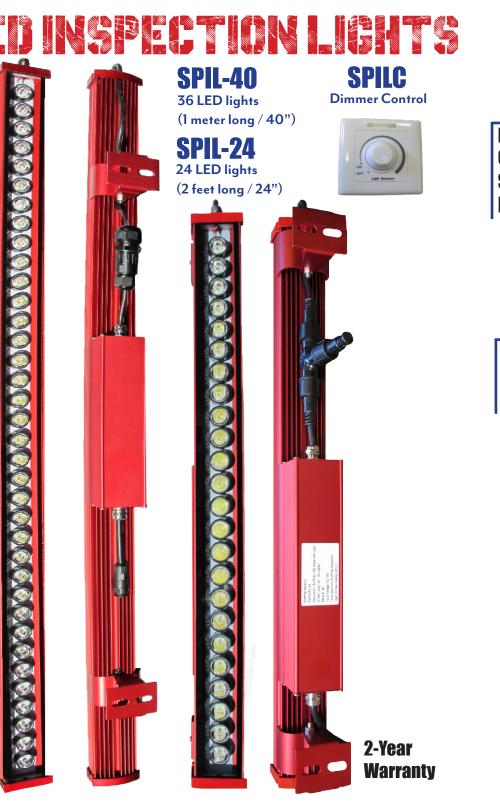

## DUAL AIR & ELECTRIC HEPA VACUUM



-HEPA (High Efficiency Particulate Air) engineered to provide maximum protection from hazardous dust. Captures 99.9% of particles .03 microns & larger. Ideal for almost any material: (primer, paint, wood, etc.) -Pre-Filters designed to prolong life of the HEPA filters. Provide protection from larger particles. -Bag Filters- disposable, first stage of filtration. Intended for single use. -Many vacuum hose options available (static conductive)

-Tough, impact resistant poly-tank withstands rough use & chemical/biological exposure.

-2 electric outlets 2 HP power head (120VAC @ 11A)

-2 pneumatic compressor couplers with a 'compressed air pressure gauge'



# 

#### **Backup Pads**





#### **Interface Pads & Hand Block Pad**



### **Tool Repair Kits