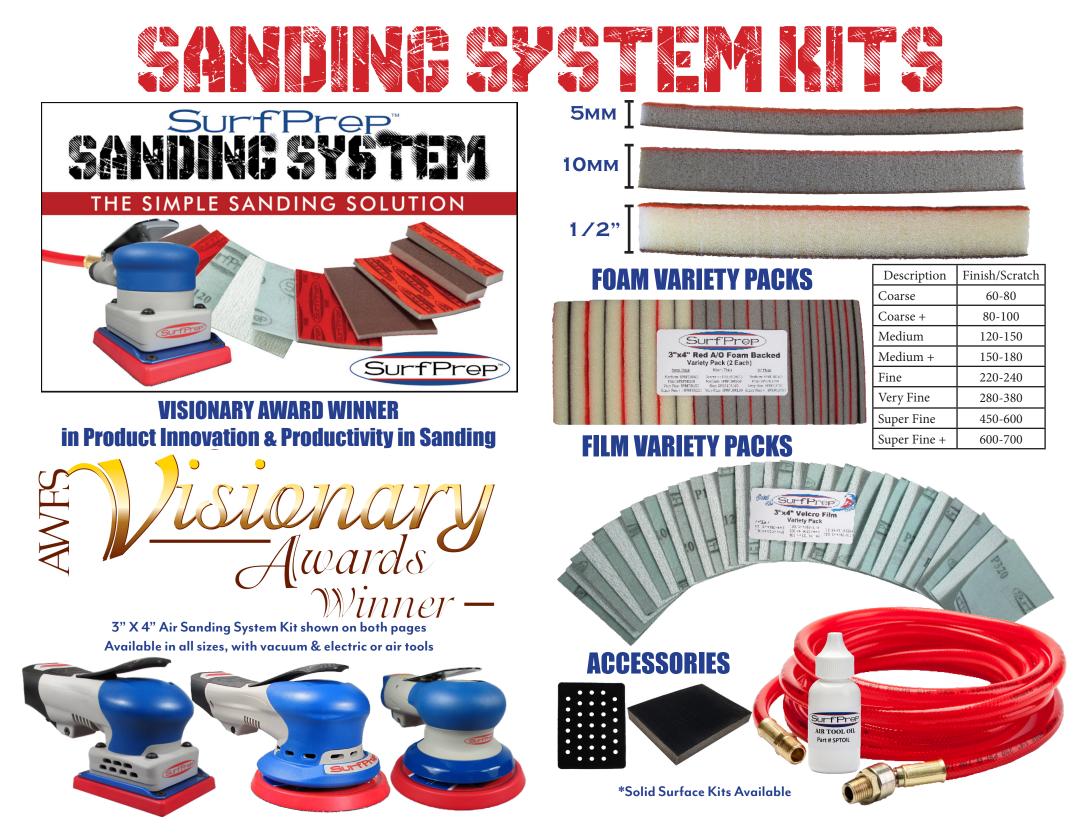

## DUAL AIR & ELECTRIC HEPA VACUUM



-HEPA (High Efficiency Particulate Air) engineered to provide maximum protection from hazardous dust. Captures 99.9% of particles .03 microns & larger. Ideal for almost any material: (primer, paint, wood, etc.) -Pre-Filters designed to prolong life of the HEPA filters. Provide protection from larger particles. -Bag Filters- disposable, first stage of filtration. Intended for single use. -Many vacuum hose options available (static conductive)

-Tough, impact resistant poly-tank withstands rough use & chemical/biological exposure.

-2 electric outlets 2 HP power head (120VAC @ 11A)

-2 pneumatic compressor couplers with a 'compressed air pressure gauge'



# 

#### **Backup Pads**





#### **Interface Pads & Hand Block Pad**



### **Tool Repair K