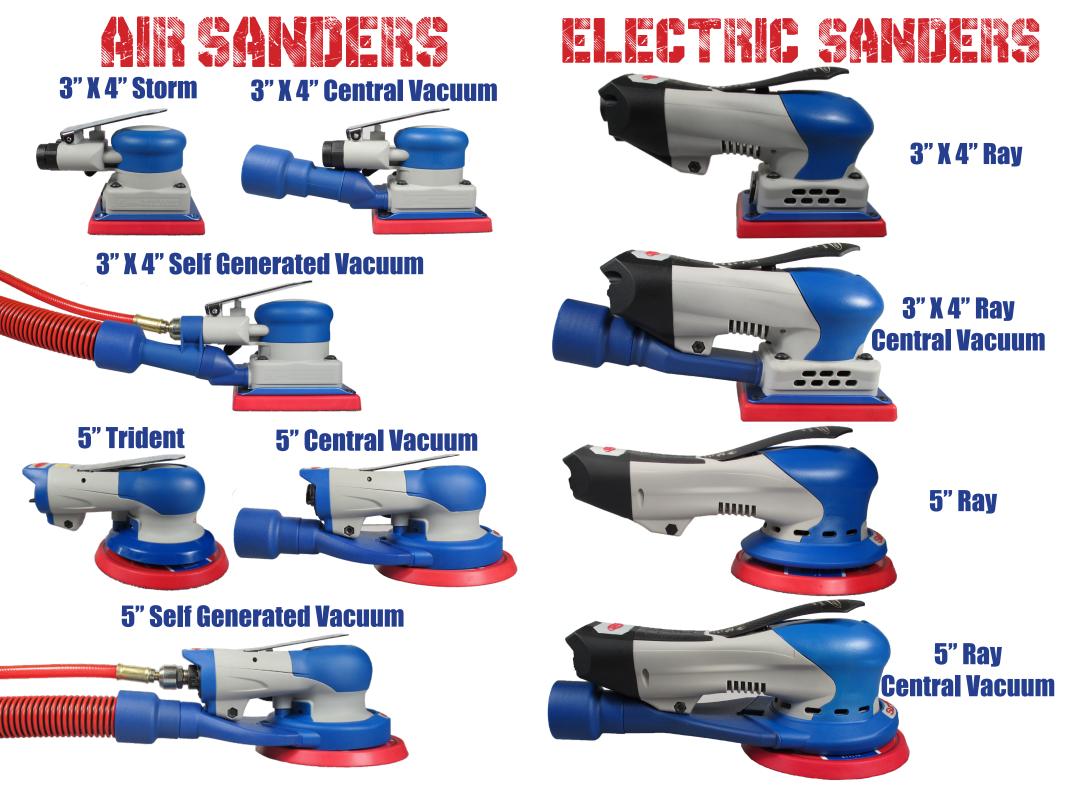

## DUAL AIR & ELECTRIC HEPA VACUUM



-HEPA (High Efficiency Particulate Air) engineered to provide maximum protection from hazardous dust. Captures 99.9% of particles .03 microns & larger. Ideal for almost any material: (primer, paint, wood, etc.) -Pre-Filters designed to prolong life of the HEPA filters. Provide protection from larger particles. -Bag Filters- disposable, first stage of filtration. Intended for single use. -Many vacuum hose options available (static conductive)

-Tough, impact resistant poly-tank withstands rough use & chemical/biological exposure.

-2 electric outlets 2 HP power head (120VAC @ 11A)

-2 pneumatic compressor couplers with a 'compressed air pressure gauge'



# 

#### **Backup Pads**





#### **Interface Pads & Hand Block Pad**



### **Tool Repair Kits & OEM Parts Available**





WEST COAST MANUFACTURING LOCATION **Dixon Enterprises - California** 571 Birch Street, Lake Elsinore, CA 92530

EAST COAST MANUFACTURING LOCATION

**Dixon Enterprises - North Carolina** 183 South Park Drive, Wallace, NC 28466



Phone: 951-245-4200



Fax: 951-245-4299



www.SurfPrepSanding.com



Info@SurfPrepSanding.com