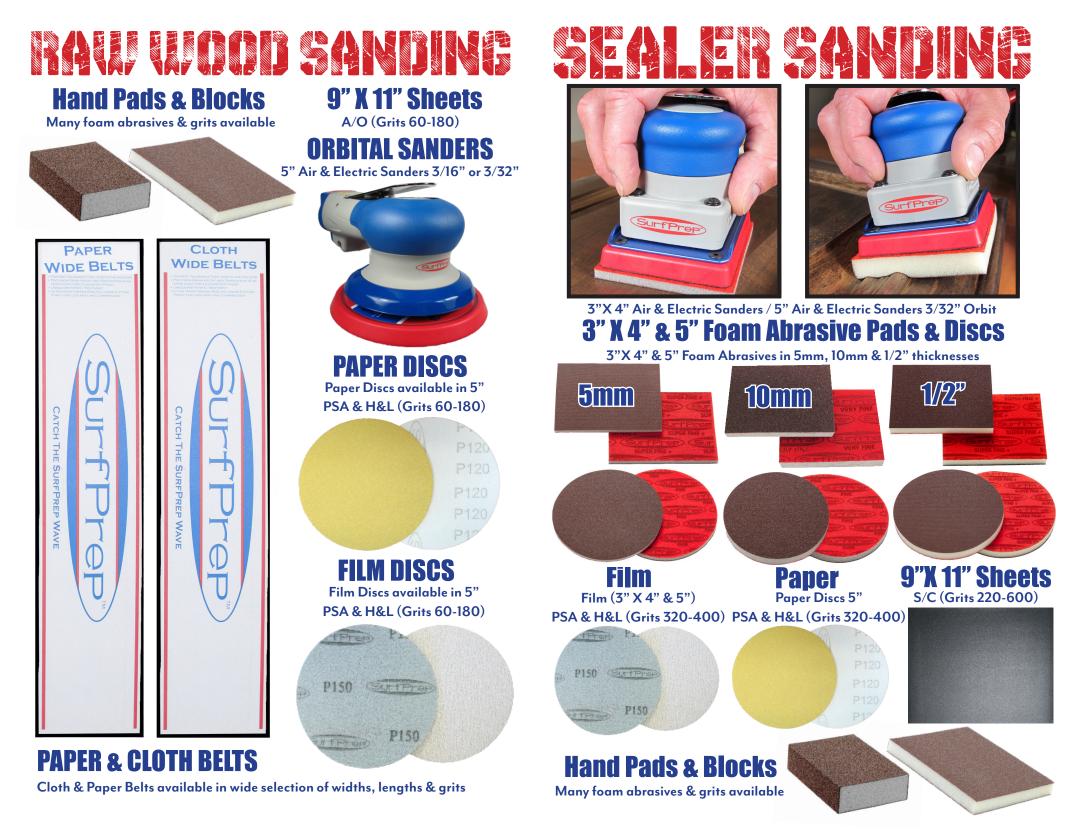

## DUAL AIR & ELECTRIC HEPA VACUUM



-HEPA (High Efficiency Particulate Air) engineered to provide maximum protection from hazardous dust. Captures 99.9% of particles .03 microns & larger. Ideal for almost any material: (primer, paint, wood, etc.) -Pre-Filters designed to prolong life of the HEPA filters. Provide protection from larger particles. -Bag Filters- disposable, first stage of filtration. Intended for single use. -Many vacuum hose options available (static conductive)

-Tough, impact resistant poly-tank withstands rough use & chemical/biological exposure.

-2 electric outlets 2 HP power head (120VAC @ 11A)

-2 pneumatic compressor couplers with a 'compressed air pressure gauge'



# 

#### **Backup Pads**





#### **Interface Pads & Hand Block Pad**



### **Tool Repair Kit