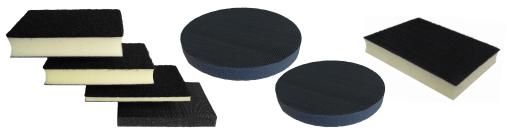

## DUAL AIR & ELECTRIC HEPA VACUUM



-HEPA (High Efficiency Particulate Air) engineered to provide maximum protection from hazardous dust. Captures 99.9% of particles .03 microns & larger. Ideal for almost any material: (primer, paint, wood, etc.) -Pre-Filters designed to prolong life of the HEPA filters. Provide protection from larger particles. -Bag Filters- disposable, first stage of filtration. Intended for single use. -Many vacuum hose options available (static conductive)

-Tough, impact resistant poly-tank withstands rough use & chemical/biological exposure.

-2 electric outlets 2 HP power head (120VAC @ 11A)

-2 pneumatic compressor couplers with a 'compressed air pressure gauge'



# 

#### **Backup Pads**





#### **Interface Pads & Hand Block Pad**



### **Tool Repair Kits & OEM Parts Available**





WEST COAST MANUFACTURING LOCATION **Dixon Enterprises - California** 571 Birch Street, Lake Elsinore, CA 92530

EAST COAST MANUFACTURING LOCATION

**Dixon Enterprises - North Carolina** 183 South Park Drive, Wallace, NC 28466



Phone: 951-245-4200



Fax: 951-245-4299



www.SurfPrepSanding.com



Info@SurfPrepSanding.com