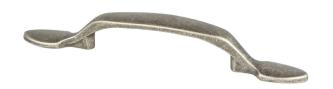

## 9350-10WN-P

Traditional Advantage Two 3 inch CC Weathered Nickel Spade End Pull

## **Product Specifications**

| Collection       | TRADITIONAL ADVANTAGE TWO | Length                                                      | 5 ¾in.                          |
|------------------|---------------------------|-------------------------------------------------------------|---------------------------------|
| Product Type     | PULL                      | Width                                                       | 5%in.                           |
| Finish           | WEATHERED NICKEL          | Height/<br>Projection                                       | %in.                            |
| Material         | ZINC                      | Base                                                        | 5%in.                           |
| Center to Center | 3 inch                    | Тар                                                         | 8-32 Comes with two 1in. screws |
|                  |                           | All dimensions listed in inches unless otherwise specified. |                                 |