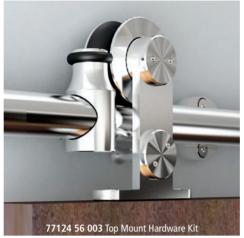

## **Features**

- >> Stainless steel
- Max. door weight: 260 lbs. (120 kg)
- ➤ Suitable for door thickness of 1-3/16" 1-3/4" (30 45 mm)
- Black wheel is made of POM (polyformaldehyde)

|        |                                                                   |              |                    | ,     |
|--------|-------------------------------------------------------------------|--------------|--------------------|-------|
|        | (E                                                                | E sau        | ]]]]]]]]<br>_ mkal |       |
|        | SOFT CLOSE MECHANISM IN<br>DRILLED GROOVE ON BOTH<br>SIDES OF BAR | <b>€</b>     | 1111               | SINI. |
| $\neg$ | Cast to should be                                                 | Itam Mandaga | D                  |       |

| Item Number  | Description            |
|--------------|------------------------|
| 77124 56 003 | Top Mount Hardware Kit |

| Set includes                              |  |  |
|-------------------------------------------|--|--|
| 4 Clamps for Fixing Track 2 Door Stoppers |  |  |
|                                           |  |  |
| 2 End Caps                                |  |  |
| 2 Soft Close Mechanisms                   |  |  |
| 2 Triggers for the Soft Close             |  |  |
| 2 Sliding Door Rollers                    |  |  |
| 1 Floor Guide                             |  |  |
| Screws and Mounting Tool                  |  |  |