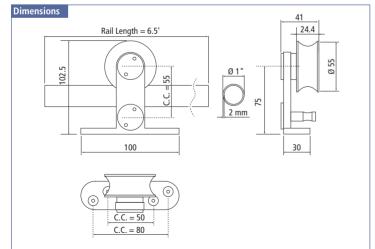

## **Features**

- >> Stainless steel
- Max. door weight: 260 lbs. (120 kg)
- ➤ Suitable for door thickness of 1-3/16" 1-3/4" (30 45 mm)
- Black wheel is made of POM (polyformaldehyde)

|        |                                                                   |              |                    | ,     |
|--------|-------------------------------------------------------------------|--------------|--------------------|-------|
|        | (E                                                                | E sau        | ]]]]]]]]<br>_ mkal |       |
|        | SOFT CLOSE MECHANISM IN<br>DRILLED GROOVE ON BOTH<br>SIDES OF BAR | <b>€</b>     | 1111               | SINI. |
| $\neg$ | Cast to should be                                                 | Itam Mandaga | D                  |       |