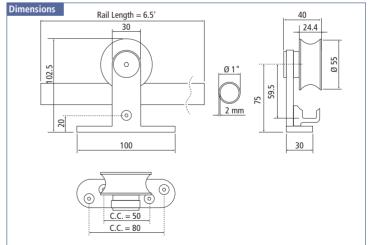

## **Features**

- >> Stainless steel
- Max. door weight: 260 lbs. (120 kg)
- ➤ Suitable for door thickness of 1-3/16" 1-3/4" (30 45 mm)
- Black wheel is made of POM (polyformaldehyde)

|        |                                                                   |              |                    | ,     |
|--------|-------------------------------------------------------------------|--------------|--------------------|-------|
|        | (E                                                                | E sau        | ]]]]]]]]<br>_ mkal |       |
|        | SOFT CLOSE MECHANISM IN<br>DRILLED GROOVE ON BOTH<br>SIDES OF BAR | <b>€</b>     | 1111               | SINI. |
| $\neg$ | Cast to should be                                                 | Itam Mandaga | D                  |       |