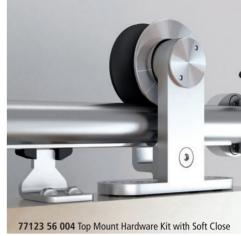

| Item Number  | Description                            |
|--------------|----------------------------------------|
| 77123 56 004 | Top Mount Hardware Kit with Soft Close |

09