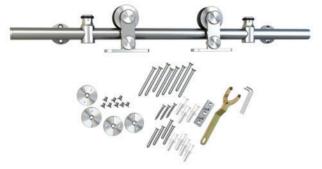

| Set includes                                         |  |  |                        |  |
|------------------------------------------------------|--|--|------------------------|--|
| 4 Clamps for Fixing Track                            |  |  |                        |  |
| 2 Door Stoppers<br>1 Rail, Length 6.5'<br>2 End Caps |  |  |                        |  |
|                                                      |  |  | 2 Sliding Door Rollers |  |
|                                                      |  |  | 1 Floor Guide          |  |
| Screws and Mounting Tool                             |  |  |                        |  |
|                                                      |  |  |                        |  |