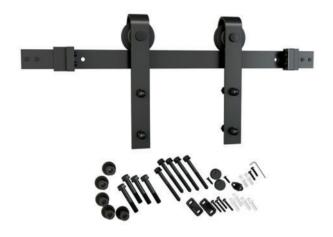

| S | et includes             |
|---|-------------------------|
| 5 | Clamps for Fixing Track |
| 2 | Door Stoppers           |
| 1 | Rail, Length 6.5' or 8' |
| 2 | ! Anti Jump Blocks      |
| 2 | Sliding Door Rollers    |
| 1 | Floor Guide             |
| S | crews and Allen Key     |
|   |                         |

| tem Number   | Material/Finish         |
|--------------|-------------------------|
| 7214 51 005  | Steel Matte Black       |
| 7214 53 007  | Steel Oil Rubbed Bronze |
| 77214 56 006 | Stainless Steel         |