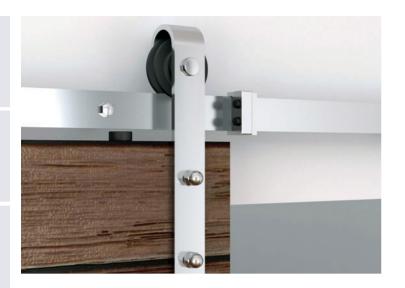

## Flat Rail Barn Door Hardware - Surface Mount

## **Features**

- >> Steel with powder coat or stainless
- Max. door weight: 350 lbs. (160 kg)
- >> Suitable for door thickness of 1-1/4" - 1-3/4" (35 - 45 mm)
- >> 4' (1219 mm) rail extension (predrilled for soft close mechanism) available in steel matte black
- → Black wheel is made of POM (polyformaldehyde)