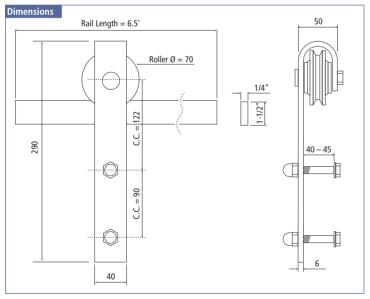

## **Features**

- >> Steel with powder coat or stainless
- Max. door weight: 350 lbs. (160 kg)
- >> Suitable for door thickness of 1-1/4" - 1-3/4" (35 - 45 mm)
- >> 4' (1219 mm) rail extension (predrilled for soft close mechanism) available in steel matte black
- → Black wheel is made of POM (polyformaldehyde)