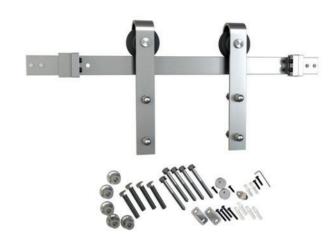

| S | et includes             |
|---|-------------------------|
| 5 | Clamps for Fixing Track |
| 2 | Door Stoppers           |
| 1 | Rail, Length 6.5' or 8' |
| 2 | ! Anti Jump Blocks      |
| 2 | Sliding Door Rollers    |
| 1 | Floor Guide             |
| S | crews and Allen Key     |
|   |                         |

| tem Number   | Material/Finish         |
|--------------|-------------------------|
| 7214 51 005  | Steel Matte Black       |
| 7214 53 007  | Steel Oil Rubbed Bronze |
| 77214 56 006 | Stainless Steel         |