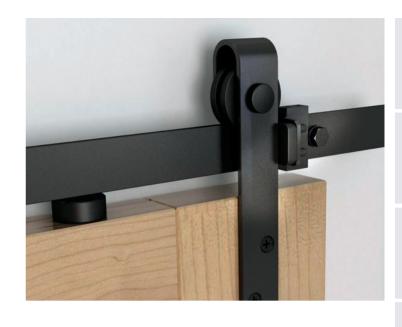

## **Features**

- >> Steel with powder coat
- Max. door weight: 44 lbs. (20 kg)
- ➤ Suitable for door thickness of 1" 1-3/16" (25 30 mm)
- Additional rollers only, bypass door bracket and door stopper available (see page 135)
- Black wheel is made of POM (polyformaldehyde)