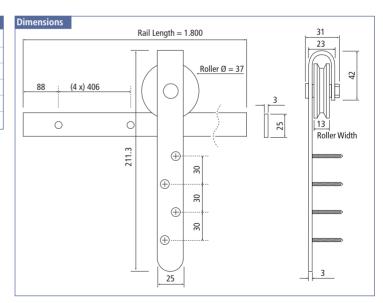

| Set includes           |  |
|------------------------|--|
| 2 Door Stoppers        |  |
| 1 Rail, Length 5'10"   |  |
| 2 Anti Jump Blocks     |  |
| 2 Sliding Door Rollers |  |
| 1 Floor Guide          |  |
| Screws and Allen Key   |  |