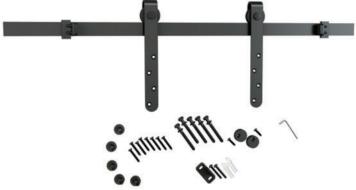

| Set includes           |  |
|------------------------|--|
| 2 Door Stoppers        |  |
| 1 Rail, Length 5'10"   |  |
| 2 Anti Jump Blocks     |  |
| 2 Sliding Door Rollers |  |
| 1 Floor Guide          |  |
| Screws and Allen Key   |  |