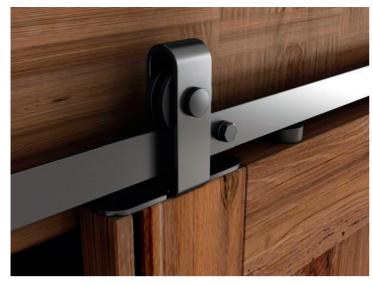

## **Features**

- >> Steel with powder coat
- Max. door weight: 44 lbs. (20 kg)
- >> Suitable for door thickness of 1" - 1-3/4" (25 - 45 mm)
- >> Additional rollers only, bypass door bracket and door stopper available (see page 135)
- >> Black wheel is made of POM (polyformaldehyde)