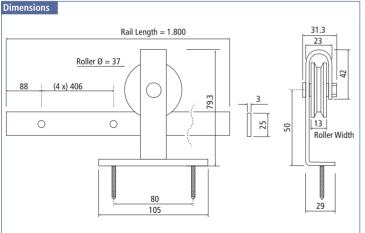

## **Features**

- >> Steel with powder coat
- Max. door weight: 44 lbs. (20 kg)
- >> Suitable for door thickness of 1" - 1-3/4" (25 - 45 mm)
- >> Additional rollers only, bypass door bracket and door stopper available (see page 135)
- >> Black wheel is made of POM (polyformaldehyde)

| S | et includes          |
|---|----------------------|
| 2 | Door Stoppers        |
| 1 | Rail, Length 5'10"   |
| 2 | Anti Jump Blocks     |
| 2 | Sliding Door Rollers |
| 1 | Floor Guide          |
| S | crews and Allen Key  |