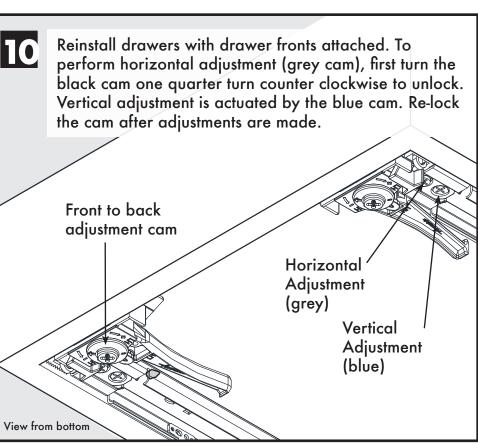

# DRAWER INSERTION & **ADJUSTMENT**

NOTE: Install knobs or pulls after drawer fronts are adjusted to ensure proper alignment.

12311 Shoemaker Avenue • Santa Fe Springs, CA 90670 (562) 903-0200

www.accuride.com