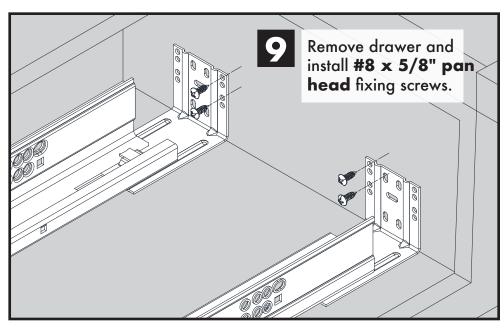

# DRAWER INSERTION & **ADJUSTMENT**

NOTE: Install knobs or pulls after drawer fronts are adjusted to ensure proper alignment.

12311 Shoemaker Avenue • Santa Fe Springs, CA 90670 (562) 903-0200

www.accuride.com