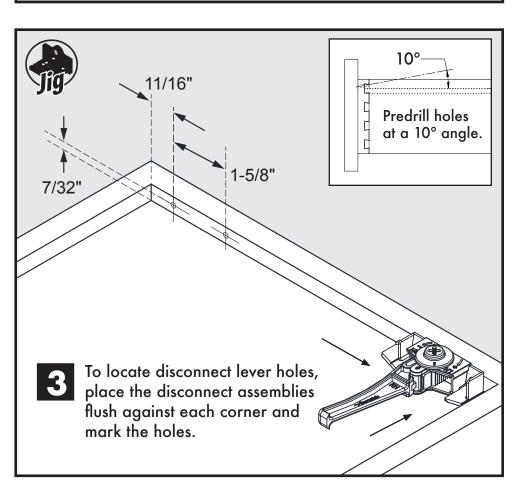

# QUICK START GUIDE

# **DRAWER PREPARATION**

#### FORMULA FOR CALCULATING DRAWER BOX LENGTH

Slide length = Outside drawer box length (Example: If slide length = 16", the outside length of the drawer box = 16")

FORMULA FOR CALCULATING DRAWER BOX HEIGHT Maximum drawer height = cabinet height minus 13/16"

Drawer Box Length tolerance +0/-1/16"

### FORMULA FOR CALCULATING DRAWER BOX WIDTH

5/8" 16mm 19/32" 15mm deduct from inside cobinet width: 1-3/4" 44.45mm 1-3/4" 44.45mm 1-3/4" 44.45mm

deduct from inside cabinet width: 1/2" 13mm 9/16" 15mm 5/8" 17mm 3/4" 19mm







# CABINET MEMBER







# REAR FACE FRAME BRACKET





## **OPTIONAL KITS:**



**Drilling Jig** PN 4180-0568-XE

**Slotted Rear Face Frame Bracket** 

PN 4180-0656-XE

**Bottom Mount Bracket** PN 4180-0569-XE

**Inset Face Frame Bracket** 

PN 4180-0604-XE

**Bottom Inset Face Frame Bracket** 

PN 4180-0605-XE

**Vertical Mount Disconnect** 

PN 4180-0747-XE

**Tool Kit** PN 4180-0603-XE

For more detailed installation information, see product technical sheet.

# DRAWER INSERTION & **ADJUSTMENT**







NOTE: Install knobs or pulls after drawer fronts are adjusted to ensure proper alignment.



12311 Shoemaker Avenue • Santa Fe Springs, CA 90670 (562) 903-0200

www.accuride.com

©2021 ACCURIDE INTERNATIONAL INC.

3700-9562-R1-0321

3700-9562