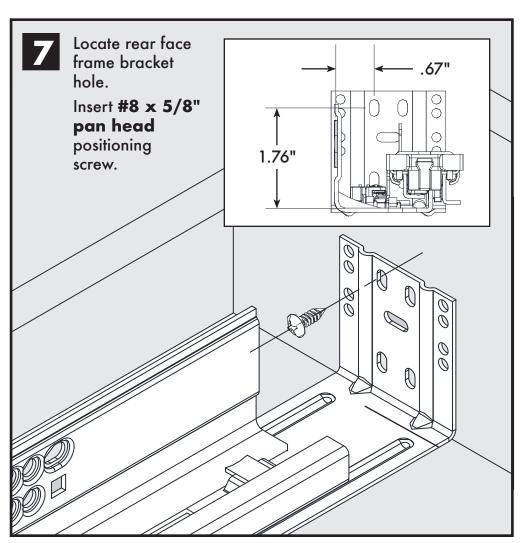

# QUICK START GUIDE

# **DRAWER PREPARATION**

#### FORMULA FOR CALCULATING DRAWER BOX LENGTH

Slide length = Outside drawer box length (Example: If slide length = 16", the outside length of the drawer box = 16")

FORMULA FOR CALCULATING DRAWER BOX HEIGHT Maximum drawer height = cabinet height minus 13/16"

Drawer Box Length tolerance +0/-1/16"

### FORMULA FOR CALCULATING DRAWER BOX WIDTH

5/8" 16mm 19/32" 15mm deduct from inside cobinet width: 1-3/4" 44.45mm 1-3/4" 44.45mm 1-3/4" 44.45mm

deduct from inside cabinet width: 1/2" 13mm 9/16" 15mm 5/8" 17mm 3/4" 19mm







# CABINET MEMBER







# REAR FACE FRAME BRACKET





## **OPTIONAL KITS:**



**Drilling Jig** PN 4180-0568-XE

**Slotted Rear Face Frame Bracket** 

PN 4180-0656-XE

**Bottom Mount Bracket** PN 4180-0569-XE

**Inset Face Frame Bracket** 

PN 4180-0604-XE

**Bottom Inset Face Frame Bracket** 

PN 4180-0605-XE

**Vertical Mount Disconnect** 

PN 4180-0747-XE

**Tool Kit** PN 4180-0603-XE

For more detailed installation information, see product technical sheet.

# DRAWER INSERTION & **ADJUSTMENT**







NOTE: Install knobs or pulls after drawer fronts are adjusted to ensure proper alignment.



12311 Shoemaker Avenue • Santa Fe Springs, CA 90670 (562) 903-0200

www.accuride.com

©2021 ACCURIDE INTERNATIONAL INC.

3700-9562-R1-0321

3700-9562