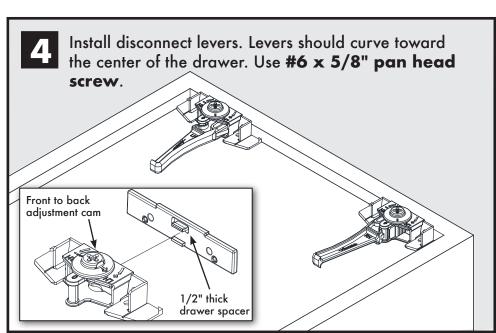

# QUICK START GUIDE

# **DRAWER PREPARATION**

#### FORMULA FOR CALCULATING DRAWER BOX LENGTH

Slide length = Outside drawer box length (Example: If slide length = 16", the outside length of the drawer box = 16")

FORMULA FOR CALCULATING DRAWER BOX HEIGHT Maximum drawer height = cabinet height minus 13/16"

Drawer Box Length tolerance +0/-1/16"

### FORMULA FOR CALCULATING DRAWER BOX WIDTH

5/8" 16mm 19/32" 15mm deduct from inside cobinet width: 1-3/4" 44.45mm 1-3/4" 44.45mm 1-3/4" 44.45mm

deduct from inside cabinet width: 1/2" 13mm 9/16" 15mm 5/8" 17mm 3/4" 19mm







# CABINET MEMBER







# REAR FACE FRAME BRACKET





## **OPTIONAL KITS:**



**Drilling Jig** PN 4180-0568-XE

**Slotted Rear Face Frame Bracket** 

PN 4180-0656-XE

**Bottom Mount Bracket** PN 4180-0569-XE

**Inset Face Frame Bracket** 

PN 4180-0604-XE

**Bottom Inset Face Frame Bracket** 

PN 4180-0605-XE

**Vertical Mount Disconnect** 

PN 4180-0747-XE

**Tool Kit** PN 4180-0603-XE

For more detailed installation information, see product technical sheet.

# DRAWER INSERTION & **ADJUSTMENT**







NOTE: Install knobs or pulls after drawer fronts are adjusted to ensure proper alignment.



12311 Shoemaker Avenue • Santa Fe Springs, CA 90670 (562) 903-0200

www.accuride.com

©2021 ACCURIDE INTERNATIONAL INC.

3700-9562-R1-0321

3700-9562