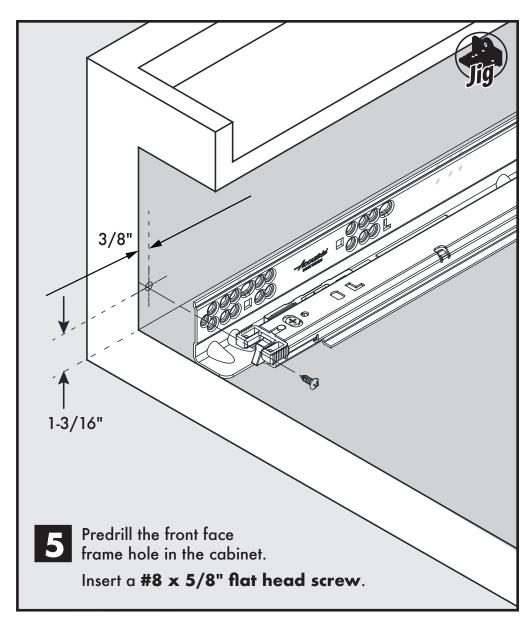

# QUICK START GUIDE

# **DRAWER PREPARATION**

#### FORMULA FOR CALCULATING DRAWER BOX LENGTH

Slide length = Outside drawer box length (Example: If slide length = 16", the outside length of the drawer box = 16")

FORMULA FOR CALCULATING DRAWER BOX HEIGHT Maximum drawer height = cabinet height minus 13/16"

Drawer Box Length tolerance +0/-1/16"

### FORMULA FOR CALCULATING DRAWER BOX WIDTH

5/8" 16mm 19/32" 15mm deduct from inside cobinet width: 1-3/4" 44.45mm 1-3/4" 44.45mm 1-3/4" 44.45mm

deduct from inside cabinet width: 1/2" 13mm 9/16" 15mm 5/8" 17mm 3/4" 19mm







# CABINET MEMBER







# REAR FACE FRAME BRACKET





## **OPTIONAL KITS:**



**Drilling Jig** PN 4180-0568-XE

**Slotted Rear Face Frame Bracket** 

PN 4180-0656-XE

**Bottom Mount Bracket** PN 4180-0569-XE

**Inset Face Frame Bracket** 

PN 4180-0604-XE

**Bottom Inset Face Frame Bracket** 

PN 4180-0605-XE

**Vertical Mount Disconnect** 

PN 4180-0747-XE

**Tool Kit** PN 4180-0603-XE

For more detailed installation information, see product technical sheet.

# DRAWER INSERTION & **ADJUSTMENT**







NOTE: Install knobs or pulls after drawer fronts are adjusted to ensure proper alignment.



12311 Shoemaker Avenue • Santa Fe Springs, CA 90670 (562) 903-0200

www.accuride.com

©2021 ACCURIDE INTERNATIONAL INC.

3700-9562-R1-0321

3700-9562