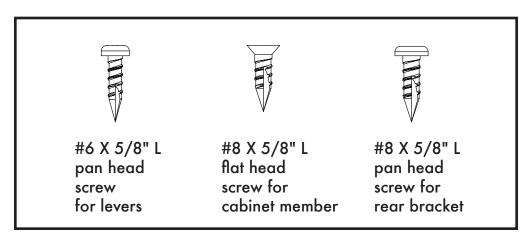

# QUICK START GUIDE

# **DRAWER PREPARATION**

#### FORMULA FOR CALCULATING DRAWER BOX LENGTH

Slide length = Outside drawer box length (Example: If slide length = 16", the outside length of the drawer box = 16")

FORMULA FOR CALCULATING DRAWER BOX HEIGHT Maximum drawer height = cabinet height minus 13/16"

Drawer Box Length tolerance +0/-1/16"

### FORMULA FOR CALCULATING DRAWER BOX WIDTH

5/8" 16mm 19/32" 15mm deduct from inside cobinet width: 1-3/4" 44.45mm 1-3/4" 44.45mm 1-3/4" 44.45mm

deduct from inside cabinet width: 1/2" 13mm 9/16" 15mm 5/8" 17mm 3/4" 19mm







# CABINET MEMBER







# REAR FACE FRAME BRACKET





## **OPTIONAL KITS:**



**Drilling Jig** PN 4180-0568-XE

**Slotted Rear Face Frame Bracket** 

PN 4180-0656-XE

**Bottom Mount Bracket** PN 4180-0569-XE

**Inset Face Frame Bracket** 

PN 4180-0604-XE

**Bottom Inset Face Frame Bracket** 

PN 4180-0605-XE

**Vertical Mount Disconnect** 

PN 4180-0747-XE

**Tool Kit** PN 4180-0603-XE

For more detailed installation information, see product technical sheet.

# DRAWER INSERTION & **ADJUSTMENT**







NOTE: Install knobs or pulls after drawer fronts are adjusted to ensure proper alignment.



12311 Shoemaker Avenue • Santa Fe Springs, CA 90670 (562) 903-0200

www.accuride.com

©2021 ACCURIDE INTERNATIONAL INC.

3700-9562-R1-0321

3700-9562