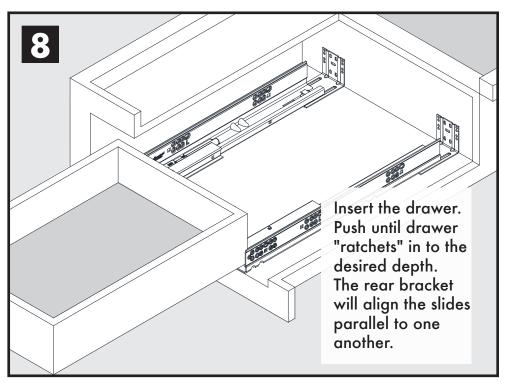

# DRAWER INSERTION & **ADJUSTMENT**

NOTE: Install knobs or pulls after drawer fronts are adjusted to ensure proper alignment.

12311 Shoemaker Avenue • Santa Fe Springs, CA 90670 (562) 903-0200

www.accuride.com