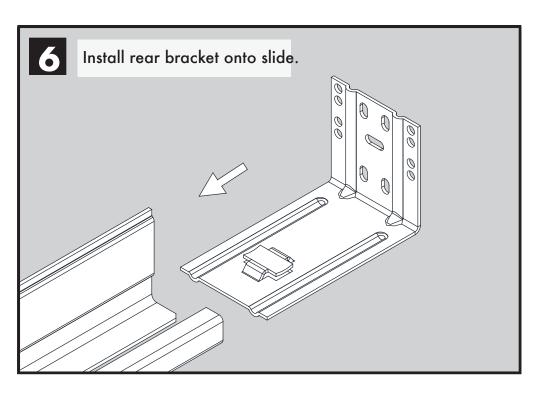

# QUICK START GUIDE

# **DRAWER PREPARATION**

#### FORMULA FOR CALCULATING DRAWER BOX LENGTH

Slide length = Outside drawer box length (Example: If slide length = 16", the outside length of the drawer box = 16")

FORMULA FOR CALCULATING DRAWER BOX HEIGHT Maximum drawer height = cabinet height minus 13/16"

Drawer Box Length tolerance +0/-1/16"

### FORMULA FOR CALCULATING DRAWER BOX WIDTH

5/8" 16mm 19/32" 15mm deduct from inside cobinet width: 1-3/4" 44.45mm 1-3/4" 44.45mm 1-3/4" 44.45mm

deduct from inside cabinet width: 1/2" 13mm 9/16" 15mm 5/8" 17mm 3/4" 19mm







# CABINET MEMBER







# REAR FACE FRAME BRACKET





## **OPTIONAL KITS:**



**Drilling Jig** PN 4180-0568-XE

**Slotted Rear Face Frame Bracket** 

PN 4180-0656-XE

**Bottom Mount Bracket** PN 4180-0569-XE

**Inset Face Frame Bracket** 

PN 4180-0604-XE

**Bottom Inset Face Frame Bracket** 

PN 4180-0605-XE

**Vertical Mount Disconnect** 

PN 4180-0747-XE

**Tool Kit** PN 4180-0603-XE

For more detailed installation information, see product technical sheet.

# DRAWER INSERTION & **ADJUSTMENT**







NOTE: Install knobs or pulls after drawer fronts are adjusted to ensure proper alignment.



12311 Shoemaker Avenue • Santa Fe Springs, CA 90670 (562) 903-0200

www.accuride.com

©2021 ACCURIDE INTERNATIONAL INC.

3700-9562-R1-0321

3700-9562