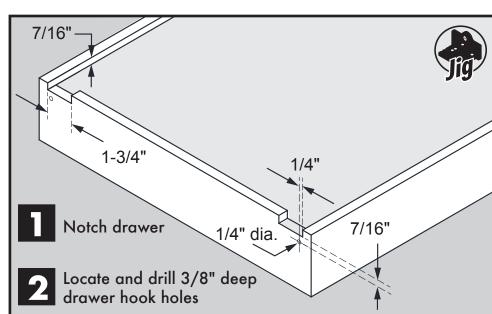

# QUICK START GUIDE

# **DRAWER PREPARATION**

#### FORMULA FOR CALCULATING DRAWER BOX LENGTH

Slide length = Outside drawer box length (Example: If slide length = 16", the outside length of the drawer box = 16")

FORMULA FOR CALCULATING DRAWER BOX HEIGHT Maximum drawer height = cabinet height minus 13/16"

Drawer Box Length tolerance +0/-1/16"

### FORMULA FOR CALCULATING DRAWER BOX WIDTH

5/8" 16mm 19/32" 15mm deduct from inside cobinet width: 1-3/4" 44.45mm 1-3/4" 44.45mm 1-3/4" 44.45mm

deduct from inside cabinet width: 1/2" 13mm 9/16" 15mm 5/8" 17mm 3/4" 19mm







# CABINET MEMBER







# REAR FACE FRAME BRACKET





## **OPTIONAL KITS:**



**Drilling Jig** PN 4180-0568-XE

**Slotted Rear Face Frame Bracket** 

PN 4180-0656-XE

**Bottom Mount Bracket** PN 4180-0569-XE

**Inset Face Frame Bracket** 

PN 4180-0604-XE

**Bottom Inset Face Frame Bracket** 

PN 4180-0605-XE

**Vertical Mount Disconnect** 

PN 4180-0747-XE

**Tool Kit** PN 4180-0603-XE

For more detailed installation information, see product technical sheet.

# DRAWER INSERTION & **ADJUSTMENT**







NOTE: Install knobs or pulls after drawer fronts are adjusted to ensure proper alignment.



12311 Shoemaker Avenue • Santa Fe Springs, CA 90670 (562) 903-0200

www.accuride.com

©2021 ACCURIDE INTERNATIONAL INC.

3700-9562-R1-0321

3700-9562