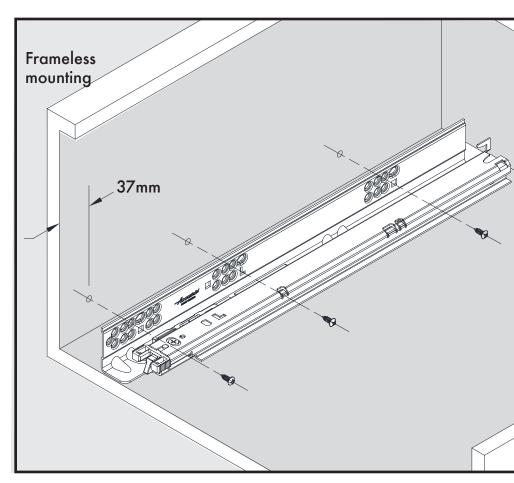

# QUICK START GUIDE

# **DRAWER PREPARATION**

#### FORMULA FOR CALCULATING DRAWER BOX LENGTH

Slide length = Outside drawer box length (Example: If slide length = 16", the outside length of the drawer box = 16")

FORMULA FOR CALCULATING DRAWER BOX HEIGHT Maximum drawer height = cabinet height minus 13/16"

Drawer Box Length tolerance +0/-1/16"

### FORMULA FOR CALCULATING DRAWER BOX WIDTH

5/8" 16mm 19/32" 15mm deduct from inside cobinet width: 1-3/4" 44.45mm 1-3/4" 44.45mm 1-3/4" 44.45mm

deduct from inside cabinet width: 1/2" 13mm 9/16" 15mm 5/8" 17mm 3/4" 19mm







# CABINET MEMBER







# REAR FACE FRAME BRACKET





## **OPTIONAL KITS:**



**Drilling Jig** PN 4180-0568-XE

**Slotted Rear Face Frame Bracket** 

PN 4180-0656-XE

**Bottom Mount Bracket** PN 4180-0569-XE

**Inset Face Frame Bracket** 

PN 4180-0604-XE

**Bottom Inset Face Frame Bracket** 

PN 4180-0605-XE

**Vertical Mount Disconnect** 

PN 4180-0747-XE

**Tool Kit** PN 4180-0603-XE

For more detailed installation information, see product technical sheet.

# DRAWER INSERTION & **ADJUSTMENT**







NOTE: Install knobs or pulls after drawer fronts are adjusted to ensure proper alignment.



12311 Shoemaker Avenue • Santa Fe Springs, CA 90670 (562) 903-0200

www.accuride.com

©2021 ACCURIDE INTERNATIONAL INC.

3700-9562-R1-0321

3700-9562