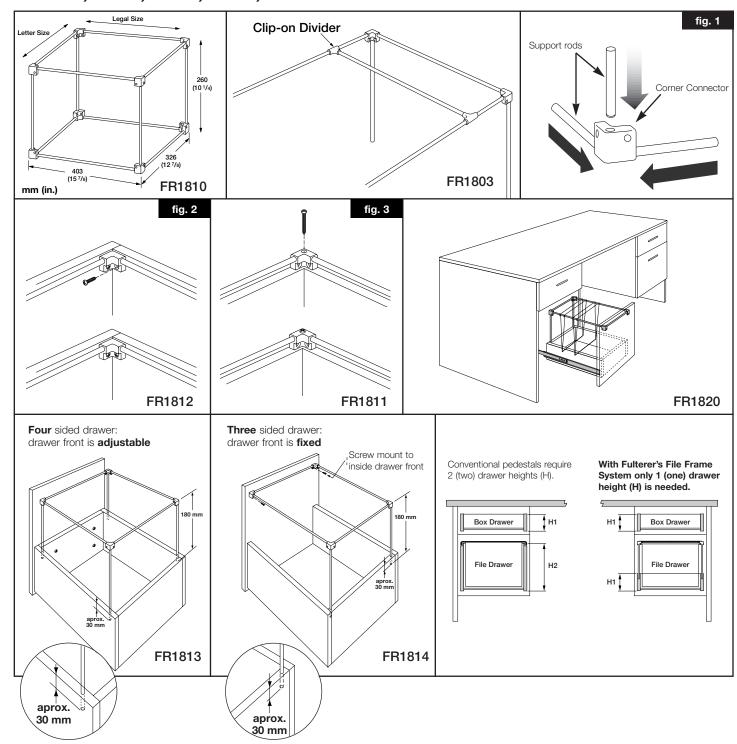

# Fulterer Hanging File Folder System (U.S. patent No. 3,168,031) FR1810, 1811, 1812, 1813, 1814 and 1803

Tap support rods into corner connectors as illustrated (fig. 1). Be sure that the corner connectors face the correct direction for desired installation. You must first determine if your installation requires screw mounting to drawer front (horizontal insertion of screw (fig. 2) or to the drawer side (vertical insertion of screw, screw will break through hole fig. 3).

For **FR1813** and **FR1814**, 6 mm diameter holes must be drilled approximately 30 mm deep for support rods (at the appropriate location) into the top edge of the drawer sides. Determine the depth of the holes according to the height of the drawer sides and height of the hanging folder.

# Recommendations for drawer design, drawer dimensions and application of FR 1810, FR 1811, FR 1812, FR1813, FR 1814, FR 1803, FR 1804

#### **Hanging File Folder System**

The standard foot print of above products is always as drawing at right.

In order to mount either FR 1810 or FR 1812 on the INSIDE of a drawer;

the minimum WIDTH needed inside the drawer is 310 mm (12.20 inches)

the minimum DEPTH needed inside the drawer is 401 mm (15.80 inches)

To mount FR 1811, FR 1813 or FR 1814 the location for the screw (FR 1811) or holes for the vertical rods should follow specifications as shown on drawings at right.

## Recommendations for standard desk pedestal application using FR 1814

Alternative for standard desk pedestal application using FR 1810.

No drawer box required.

Note: A Shelf can be attached to drawer front with dowels and/or KD connector type fittings

Note: B To obtain a full-extension effect with a regular extension drawer slide a minimum of 500 (20 inch) length slide is required. (FR1921, FR1020, FR2021, FR2071, FR5005 regular extension slides)

Using a full-extension slide such as FR6500, FR738, FR5000, FR5755 a 400 mm (16 inch) length will work.

## Recommendations for a standard lateral file cabinet application using FR 1810

Note: C To obtain a full-extension effect with a regular extension drawer slide a minimum of 450 (18 inch) length slide is required. (FR1921, FR1020, FR2021, FR2071, FR5005 regular extension slides)

Using a full-extension slide such as FR6500, FR738, FR5000, FR5755 a 350 mm (14 inch) length will work.

Note: D To obtain a full-extension effect with a regular extension drawer slide a minimum of 500 (20 inch) length slide is required. (FR1921, FR1020, FR2021, FR2071, FR5005 regular extension slides)
Using a full-extension slide such as FR6500, FR738, FR5000, FR5755 a 400 mm (16 inch) length will work.