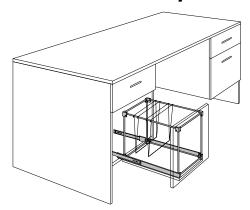

## Recommendations for standard desk pedestal application using FR 1814

Alternative for standard desk pedestal application using FR 1810.

No drawer box required.

Note: A Shelf can be attached to drawer front with dowels and/or KD connector type fittings

Note: B To obtain a full-extension effect with a regular extension drawer slide a minimum of 500 (20 inch) length slide is required. (FR1921, FR1020, FR2021, FR2071, FR5005 regular extension slides)

Using a full-extension slide such as FR6500, FR738, FR5000, FR5755 a 400 mm (16 inch) length will work.