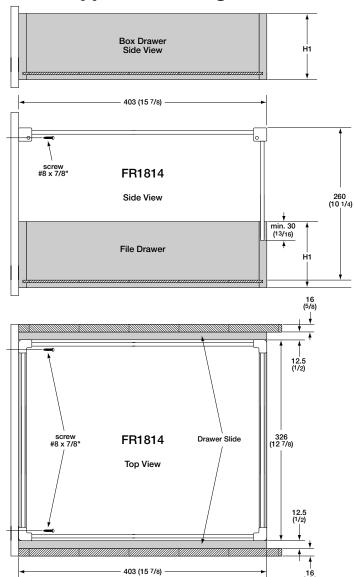

For **FR1813** and **FR1814**, 6 mm diameter holes must be drilled approximately 30 mm deep for support rods (at the appropriate location) into the top edge of the drawer sides. Determine the depth of the holes according to the height of the drawer sides and height of the hanging folder.

the minimum DEPTH needed inside the drawer is 401 mm (15.80 inches)

To mount FR 1811, FR 1813 or FR 1814 the location for the screw (FR 1811) or holes for the vertical rods should follow specifications as shown on drawings at right.