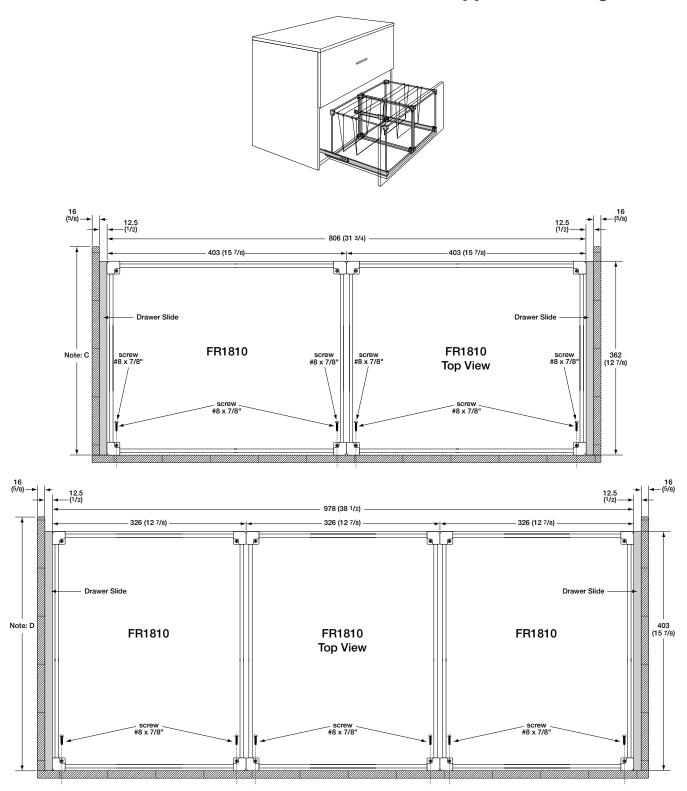

## Recommendations for a standard lateral file cabinet application using FR 1810

Note: C To obtain a full-extension effect with a regular extension drawer slide a minimum of 450 (18 inch) length slide is required. (FR1921, FR1020, FR2021, FR2071, FR5005 regular extension slides)

Using a full-extension slide such as FR6500, FR738, FR5000, FR5755 a 350 mm (14 inch) length will work.

Note: D To obtain a full-extension effect with a regular extension drawer slide a minimum of 500 (20 inch) length slide is required. (FR1921, FR1020, FR2021, FR2071, FR5005 regular extension slides)
Using a full-extension slide such as FR6500, FR738, FR5000, FR5755 a 400 mm (16 inch) length will work.