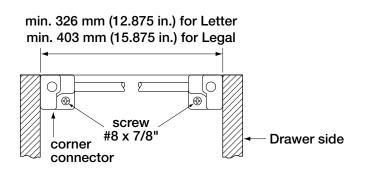

the minimum DEPTH needed inside the drawer is 401 mm (15.80 inches)

To mount FR 1811, FR 1813 or FR 1814 the location for the screw (FR 1811) or holes for the vertical rods should follow specifications as shown on drawings at right.