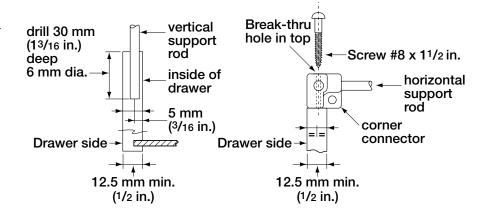

# Fulterer Hanging File Folder System (U.S. patent No. 3,168,031) FR1810, 1811, 1812, 1813, 1814 and 1803

Tap support rods into corner connectors as illustrated (fig. 1). Be sure that the corner connectors face the correct direction for desired installation. You must first determine if your installation requires screw mounting to drawer front (horizontal insertion of screw (fig. 2) or to the drawer side (vertical insertion of screw, screw will break through hole fig. 3).

For **FR1813** and **FR1814**, 6 mm diameter holes must be drilled approximately 30 mm deep for support rods (at the appropriate location) into the top edge of the drawer sides. Determine the depth of the holes according to the height of the drawer sides and height of the hanging folder.