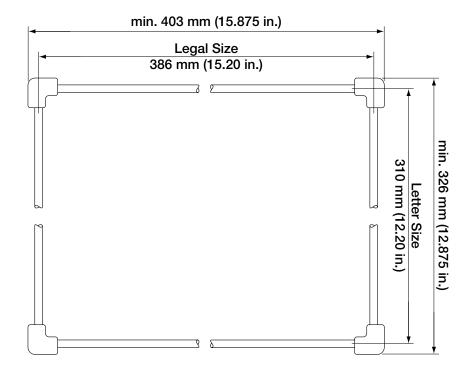

#### **Hanging File Folder System**

The standard foot print of above products is always as drawing at right.

In order to mount either FR 1810 or FR 1812 on the INSIDE of a drawer;

the minimum WIDTH needed inside the drawer is 310 mm (12.20 inches)

the minimum DEPTH needed inside the drawer is 401 mm (15.80 inches)

To mount FR 1811, FR 1813 or FR 1814 the location for the screw (FR 1811) or holes for the vertical rods should follow specifications as shown on drawings at right.