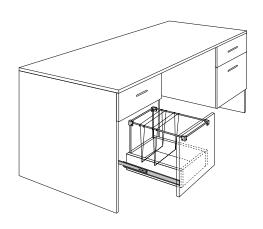

## Recommendations for standard desk pedestal application using FR 1814

Alternative for standard desk pedestal application using FR 1810.

No drawer box required.

Note: A Shelf can be attached to drawer front with dowels and/or KD connector type fittings

Note: B To obtain a full-extension effect with a regular extension drawer slide a minimum of 500 (20 inch) length slide is required. (FR1921, FR1020, FR2021, FR2071, FR5005 regular extension slides)

Using a full-extension slide such as FR6500, FR738, FR5000, FR5755 a 400 mm (16 inch) length will work.