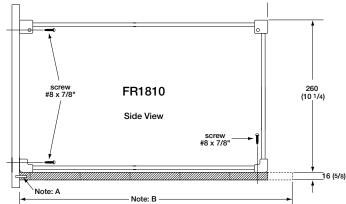

## Recommendations for standard desk pedestal application using FR 1814

Alternative for standard desk pedestal application using FR 1810.

No drawer box required.

Note: A Shelf can be attached to drawer front with dowels and/or KD connector type fittings

Note: B To obtain a full-extension effect with a regular extension drawer slide a minimum of 500 (20 inch) length slide is required. (FR1921, FR1020, FR2021, FR2071, FR5005 regular extension slides)

Using a full-extension slide such as FR6500, FR738, FR5000, FR5755 a 400 mm (16 inch) length will work.