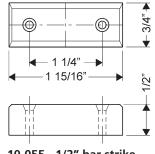

## Included Acc<u>essories (1-1/8 barrel</u> length locks):

- 2 nickel plated keys
- 2 10-350 plastic spacers
- 1 10-054 1/4" plastic bar strike
- 1 10-055 1/2" plastic bar strike
- 4 lock mounting screws

## **Included Accessories (1-3/8 barrel** length locks):

- 2 nickel plated keys
- 1 10-054 1/4" plastic bar strike
- 4 lock mounting screws

10-055 - 1/2" bar strike

10-054 - 1/4" bar strike