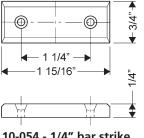

## Included Acc<u>essories (1-1/8 barrel</u> length locks):

- 2 nickel plated keys
- 2 10-350 plastic spacers
- 1 10-054 1/4" plastic bar strike
- 1 10-055 1/2" plastic bar strike
- 4 lock mounting screws

## **Included Accessories (1-3/8 barrel** length locks):

- 2 nickel plated keys
- 1 10-054 1/4" plastic bar strike
- 4 lock mounting screws

10-055 - 1/2" bar strike

10-054 - 1/4" bar strike