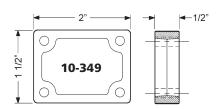

## Included Acc<u>essories (1-1/8 barrel</u> length locks):

- 2 nickel plated keys
- 2 10-350 plastic spacers
- 1 10-054 1/4" plastic bar strike
- 1 10-055 1/2" plastic bar strike
- 4 lock mounting screws

## **Included Accessories (1-3/8 barrel** length locks):

- 2 nickel plated keys
- 1 10-054 1/4" plastic bar strike
- 4 lock mounting screws

10-055 - 1/2" bar strike

10-054 - 1/4" bar strike