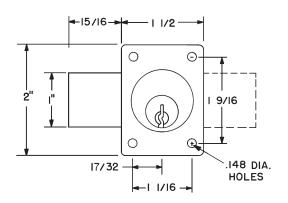

## 7005 Deadbolt Cabinet Door Lock

## Included Acc<u>essories (1-1/8 barrel</u> length locks):

- 2 nickel plated keys
- 2 10-350 plastic spacers
- 1 10-054 1/4" plastic bar strike
- 1 10-055 1/2" plastic bar strike
- 4 lock mounting screws

## **Included Accessories (1-3/8 barrel** length locks):

- 2 nickel plated keys
- 1 10-054 1/4" plastic bar strike
- 4 lock mounting screws

10-055 - 1/2" bar strike

10-054 - 1/4" bar strike