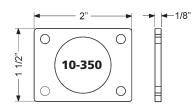

## Included Acc<u>essories (1-1/8 barrel</u> length locks):

- 2 nickel plated keys
- 2 10-350 plastic spacers
- 1 10-054 1/4" plastic bar strike
- 1 10-055 1/2" plastic bar strike
- 4 lock mounting screws

## **Spacer options** Note: use of spacers and strikes depends on application and material thickness.

**Typical Installation** Flush Lipped Overlay Overlav\* **Full Overlay** \*Overlay installation is not recommended for particleboard.