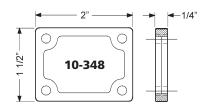

## Included Acc<u>essories (1-1/8 barrel</u> length locks):

- 2 nickel plated keys
- 2 10-350 plastic spacers
- 1 10-054 1/4" plastic bar strike
- 1 10-055 1/2" plastic bar strike
- 4 lock mounting screws

## **Included Accessories (1-3/8 barrel** length locks):

- 2 nickel plated keys
- 1 10-054 1/4" plastic bar strike
- 4 lock mounting screws

10-055 - 1/2" bar strike

10-054 - 1/4" bar strike