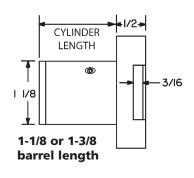

## 7005 Deadbolt Cabinet Door Lock

## Included Acc<u>essories (1-1/8 barrel</u> length locks):

- 2 nickel plated keys
- 2 10-350 plastic spacers
- 1 10-054 1/4" plastic bar strike
- 1 10-055 1/2" plastic bar strike
- 4 lock mounting screws

## **Included Accessories (1-3/8 barrel** length locks):

- 2 nickel plated keys
- 1 10-054 1/4" plastic bar strike
- 4 lock mounting screws

10-055 - 1/2" bar strike

10-054 - 1/4" bar strike