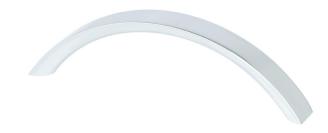

## 9396-1026-P

Contemporary Advantage Four 96mm CC Polished Chrome Flat Arch Pull

## **Product Specifications**

| Collection       | CONTEMPORARY ADVANTAGE FOUR | Length                                                      | 4 ¼i6in.                        |
|------------------|-----------------------------|-------------------------------------------------------------|---------------------------------|
| Product Type     | PULL                        | Width                                                       | ½in.                            |
| Finish           | POLISHED CHROME             | Height/<br>Projection                                       | 1in.                            |
| Material         | ZINC                        | Base                                                        | 5∕16 <b>in.</b>                 |
| Center to Center | 96mm                        | Тар                                                         | 8-32 Comes with two 1in. screws |
|                  |                             | All dimensions listed in inches unless otherwise specified. |                                 |